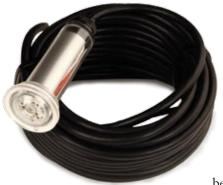

## SAVI Note<sup>™</sup>

SAVI Notes are part of a small but powerful lighting system designed to create even illumination and colorful lighting effects throughout your pool and spa. They fit into standard pool fittings as shallow as 4" below water level so they are ideal for swimouts, beach entries, sun shelves and other shallow water applications. Multiple SAVI Note locations will provide even illumination throughout the pool.

#### M4 CONTROLLER

**M4-L** 120V **M4-H** 220V

**SAVI-NOTE75** 75 foot cord length **SAVI-NOTE150** 150 foot cord length TRUE-COLOR<sup>™</sup> Mix Technology

Colors mix in the lamp not in the pool so the light is always pure, bright and vibrant.