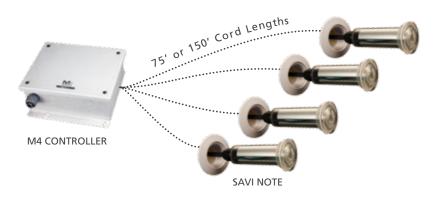

### THE M4 CONTROL SYSTEM & SAVI NOTES

The M4 accepts up to four SAVI Notes and can be wired to a wall switch or a pool control. Just toggle the switch to change to the next color mode.

#### M4 CONTROLLER

**M4-L** 120V **M4-H** 220V

**SAVI-NOTE75** 75 foot cord length **SAVI-NOTE150** 150 foot cord length TRUE-COLOR<sup>™</sup> Mix Technology

Colors mix in the lamp not in the pool so the light is always pure, bright and vibrant.