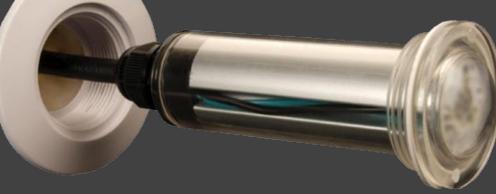

#### EASY INSTALLATION

No niche is requred for installation. The SAVI NOTE fits into a standard return fitting with a minimum 12 inches of 1.5" diameter PVC pipe. Then reduce to a 1" diameter conduit for the cable run to the M4 Controller.