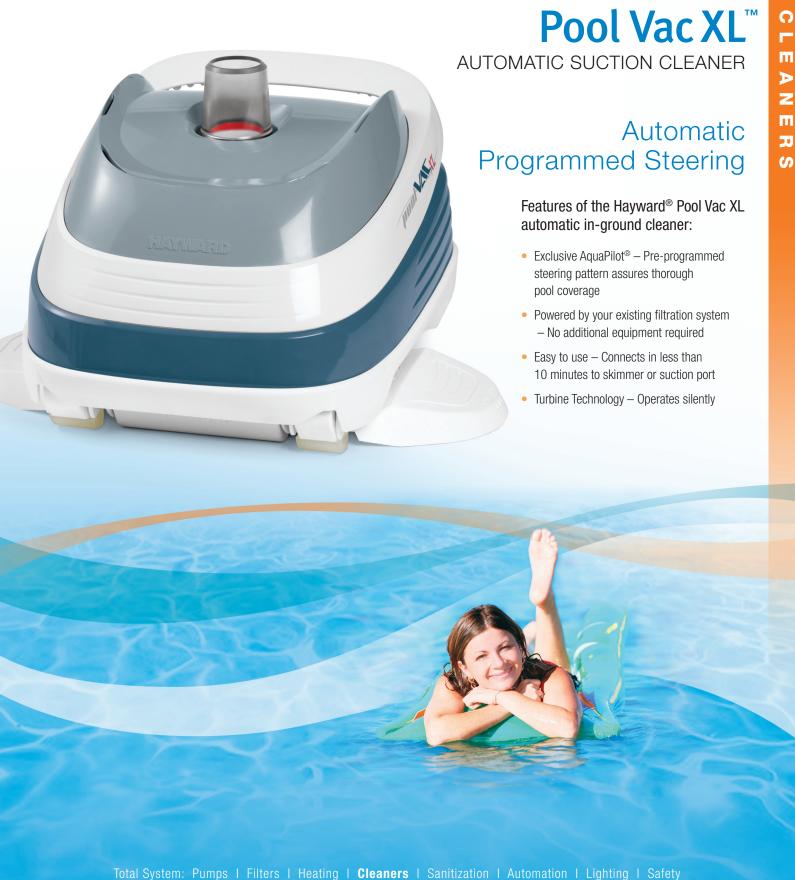

# Intelligent cleaning every time with AquaPilot® technology.

Exclusive AquaPilot technology makes the Pool Vac XL™ faster and more efficient than any random style pool cleaner. Pool Vac XL moves in a predetermined series of right and left turns to systematically provide more thorough coverage of your pool's surfaces. The Pool Vac XL scoops up all types of debris and deposits it directly into your existing filtration system. No need for additional equipment or expense. For the ultimate in easy, trouble-free operation, leave your pool cleaning to the most sophisticated suction pool cleaner available, Hayward's Pool Vac XL.

# Your pool is made more enjoyable with the Pool Vac XL.

The Pool Vac XL from Hayward gives you easy, trouble-free operation. And

and the cleanest pool possible.

because it's powered by your existing filtration system, you don't have the expense of an energy-consuming booster pump. You won't waste time emptying or replacing debris bags. Getting that sparkling clean pool is easy and effortless with the Pool Vac XL. When you install your new Pool Vac XL as part of the Totally Hayward® System, you get the assurance of knowing you have a complete system, designed to work together for the best automatic operation