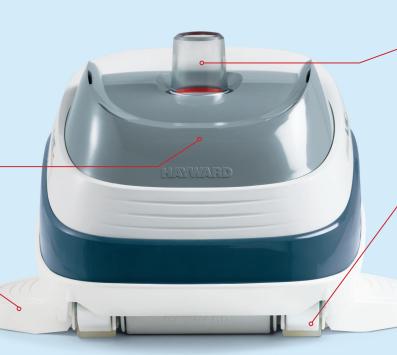

#### **High-Flow Hose**

- Reduces hydraulic friction for efficient operation
- No bags to empty or replace
- Powered by existing filtration system

#### Hydro-Dynamic Head Design

- Designed for style, engineered for performance
- Turbine-drive system for smooth, silent operation

## Vacuum Wings

 Downdraft design captures pollen, sand, twigs, leaves and pebbles

# · Adaptive Steering Assembly

 Guides the hose as programmed steering maneuvers the cleaner around the pool, eliminating hose tangles

# **Advanced Pod Propulsion**

- Eliminates the need for wheels and belts
- Consistent performance and long life