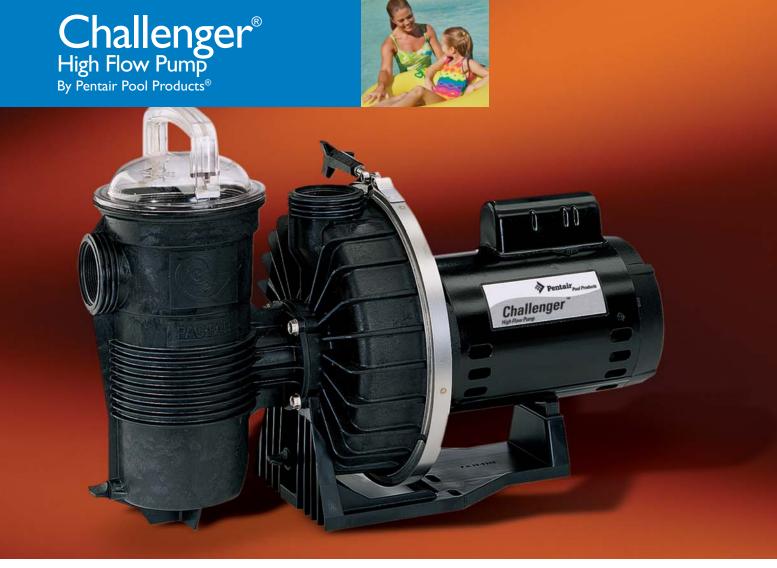

### Efficient, quiet and tireless performance

Challenger® High Flow pumps are designed to deliver increased flow rates needed in more demanding applications. And they deliver extra pumping power while also minimizing energy use. These fiberglass reinforced pumps feature closed impellers and durable custom-molded thermoplastic components to meet the toughest operating conditions and keep on going. And thanks to a proprietary hydraulic design that's been refined over 40 years, they deliver superior performance using smaller horsepower motors – which cost far less to run.

For challenging applications where high flow rates are required, Challenger has set the industry standard for quiet, rugged reliability for years and years.

# Challenger® High Flow Pump