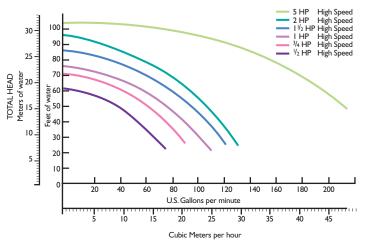

gn

Beyond efficiency, the top criteria for your pump should be long, trouble-free life and easy service. Challenger pumps perform year after year because of superior design and the most rugged construction. Service-friendly features make routine maintenance a snap.

- Transparent lid with ergonomic handle allows instant inspection and easy access when basket needs to be cleaned.
- Thumbscrews make drain plug removal simple for speed draining and winterizing.
- Large, 2" ports provide rapid priming and contribute to high performance and quiet operation.
- One-bolt stainless steel clamp removes easily for quick service access.
- Extra-large strainer basket extends time between cleanings.
- One-year limited warranty. See warranty for details.

2/06 Part # P1-251

### **Performance Curves**



### Available from:



€

(UL)



Because **reliability** matters most<sup>®</sup> www.pentairpool.com Phone: 800-831-7133 Fax: 800-284-4151

pumps / filters / heaters / heat pumps / automation / lighting / cleaners / sanitizers / maintenance products