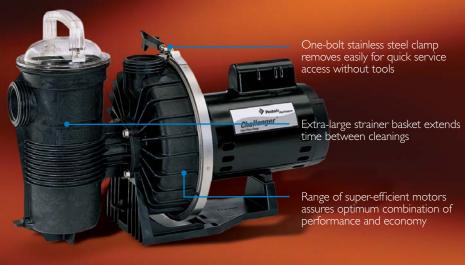

#### Features:

- Proprietary internal design reduces friction and turbulence – this translates into less noise and greater energy efficiency for reduced operating cost.
- Specially designed internal components and 2-inch ports provide rapid priming and further contribute to quiet operation.
- Extra-large strainer basket extends time between cleanings.
- One-bolt stainless steel clamp removes easily to provide quick access for maintenance.
- Transparent lid with ergonomic handle provides easy access to strainer basket.

- Transparent lid with ergonomic handle allows instant inspection and easy access when basket needs to be cleaned.
- Thumbscrews make drain plug removal simple for speed draining and winterizing.
- Large, 2" ports provide rapid priming and contribute to high performance and quiet operation.
- One-bolt stainless steel clamp removes easily for quick service access.
- Extra-large strainer basket extends time between cleanings.
- One-year limited warranty. See warranty for details.