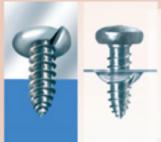

#### : lok™ system

- · Pre-grooved parts to make screw installation easy
- · Screws lock in place to maintain structural integrity