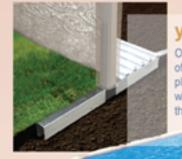

#### yard extender system

Our oval pools come with the Y.E.S. a series of practically invisible lateral supports that you place in the ground. It is a must for anyone who wants to make the most of their yard and their pool!