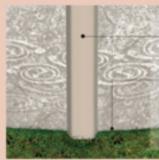

#### wall joint

- . Computer-designed wall joint ensures better resistance to water pressure
- · Wall reinforced with steel bars
- · Oversized bolts augment stability