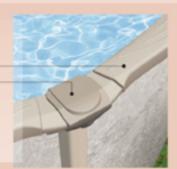

#### structure

7-inch injected resin top ledge Ledge cover made from Synpro™ resin

- · Rounded corners and a design that hides screws
- · Never chips or discolors