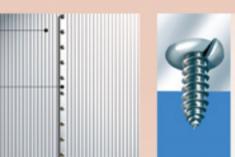

#### : lok™ system

- · Pre-grooved parts to make screw installation easy
- · Screws lock in place to maintain structural integrity