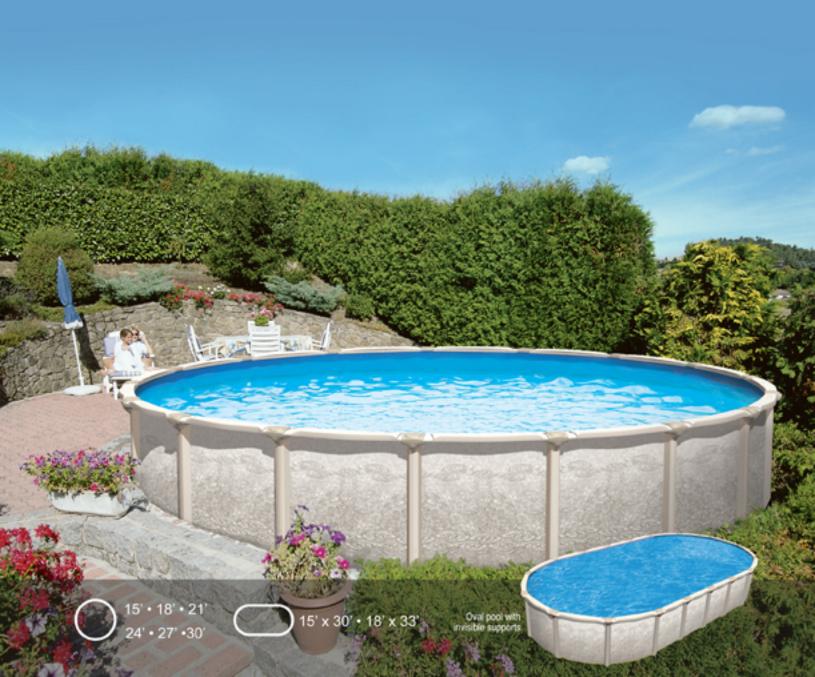

# Magnus

By combining the strength of steel and the aesthetics of injection-molded resin, Magnus gives you the best of both worlds. Thanks to advanced engineering, superior materials and renowned durability, aboveground pools reach new heights with Magnus.

### durability never looked so good!

Injection-molded resin and super-sturdy steel are the key to this pool's incredible endurance. Magnus' high-impact resin is extremely resilient and 100% non-corrosive, so it will not chip or dicolor. In addition, steel provides unparalleled strength and durability. With this advanced technology, Magnus is sure to stand the test of time...and to keep looking great!

#### yard extender system

Our oval pools come with the Y.E.S. a series of practically invisible lateral supports that you place in the ground. It is a must for anyone who wants to make the most of their yard and their pool!