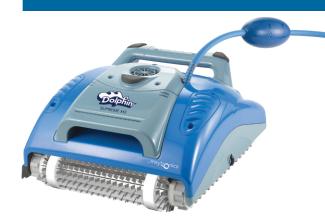

# **DOLPHIN SUPREME M3**

#### Cleans pool floor, cove and walls

Recommended for all types of pools up to 50 ft. in length.

The Dolphin Supreme M3 is a lightweight easy-to-use wall climbing unit with exceptional features at an affordable price. It systematically covers the entire pool while filtering the water and scrubbing all pool surfaces. The M3's weekly timer feature enables the user to pre-set a cleaning schedule throughout the week!

Advanced robotic scanning ensures complete pool coverage

Supply

Digital power supply with weekly timer feature

Filters the water while it cleans with an all-surface climbing brush

Cleans all pool surfaces right up to the waterline.