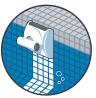

Advanced robotic scanning ensures complete pool coverage

Supply

Digital power supply with weekly timer feature

Filters the water while it cleans with an all-surface climbing brush

Cleans all pool surfaces right up to the waterline.

Advanced robotic scanning ensures complete pool coverage

Supply

Digital power supply with weekly timer and full bag indicator

Remote ready! Separate remote control available for consumers.

Waterline Cleaning Cleans all pool surfaces, filters the water, and scrubs the waterline!