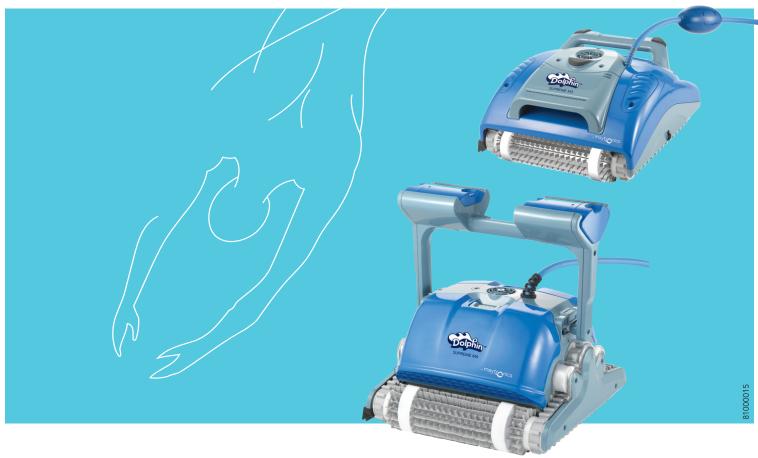

# **DOLPHIN SUPREME M4**

#### Cleans pool, floor, cove and walls

Recommended for all types of pools up to 50 ft. in length

The Supreme M4 once again raises the bar for robotic pool cleaners, representing the latest generation of Dolphin's legendary robotic technology. The M4's superior scanning and coverage is paired with technological innovations like an active underside brush that spins at 2X speed and quick and easy top access to high capacity filter cartridges. Also includes a full cartridge indicator and weekly timer feature which allows the user to pre-set cleaning cycles throughout the week.

Active Brushing

Top Access

Easy-to-clean top access cartridge system with spring clean-up option

Includes caddy for added consumer convenience

Swivel

Patented swivel helps prevent cable tangling

Technology

Dealer repairable in 20 minutes or less!