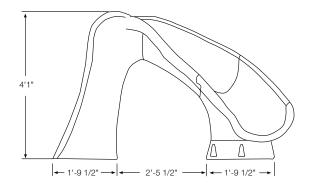

## Cyclone

Small slide, Big Fun!

- 4'1" tall at the handrails low-profile design fits almost anywhere!
- Now includes new water delivery system!
- Only requires 42" of water depth
- Available in right curve only
- Enclosed ladder for maximum safety
- · Compact footprint works well in limited deck spaces
- · Sturdy, rotomolded construction for strength and durability
- Accommodates sliders up to 175 pounds
- This slide fully complies with the U.S. Consumer Product Safety Commission's Safety Standard for Swimming Pool Slides (16 C.F.R. 1207)
- Commercial or residential use