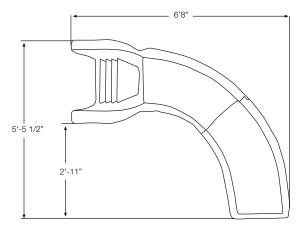

## Cyclone

Small slide, Big Fun!

- 4'1" tall at the handrails low-profile design fits almost anywhere!
- Now includes new water delivery system!
- Only requires 42" of water depth
- Available in right curve only
- Enclosed ladder for maximum safety
- · Compact footprint works well in limited deck spaces
- · Sturdy, rotomolded construction for strength and durability
- Accommodates sliders up to 175 pounds
- This slide fully complies with the U.S. Consumer Product Safety Commission's Safety Standard for Swimming Pool Slides (16 C.F.R. 1207)
- Commercial or residential use