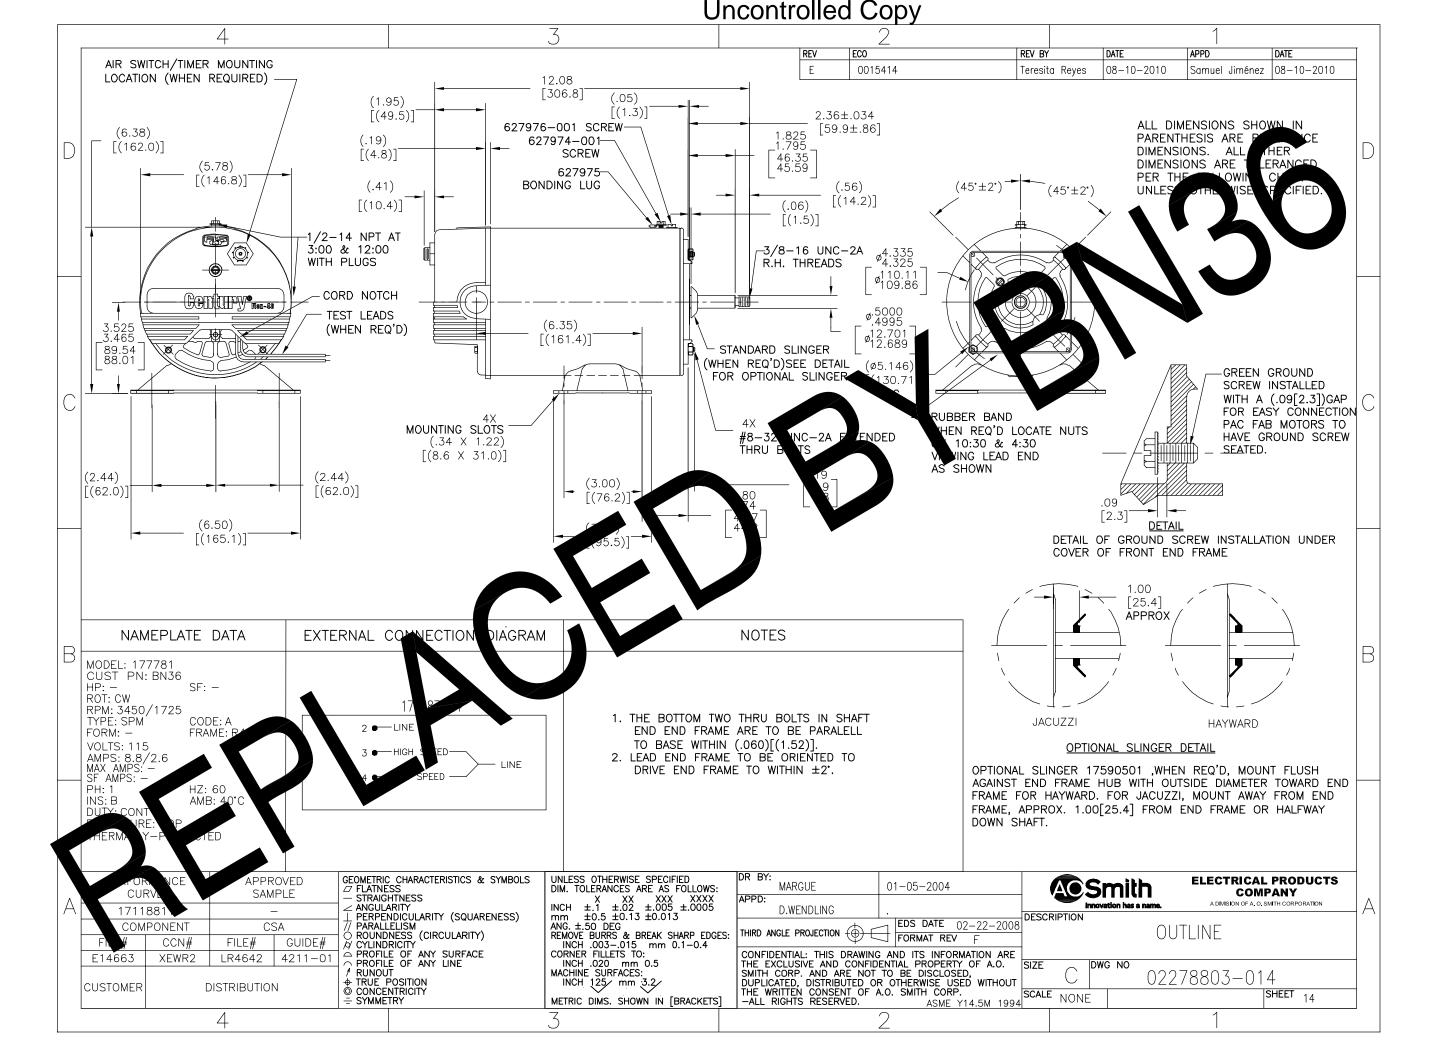

**Uncontrolled Copy** 4 批准 0015414 Teresita Reyes 08-10-2010 Samuel Jiménez 08-10-2010 空气开关/定时器安装位置 \_ 12.08 (当需要时) [306.8](.05)(1.95)[(1.3)](49.5)2.36±.034 螺钉627976-001 [59.9±.86] 1.825 \_1.795 \_ 46.35 45.59 (6.38)(.19) [(4.8)] 螺钉627974-001-[(162.0)] 其它尺寸为带色 (5.78)接线片627975-[(146.8)](.56) [(14.2)] (.41) $(45^{\circ}\pm 2^{\circ})$ (45°±2°) 接线片标贴628248 [(10.4)](.06)[(1.5)]-1/2-14 管螺纹 3:00 & 12:00 -3/8-16 UNC-2A \_ <sup>ø4.335</sup> \_ <sup>ø4.325</sup> \_ <sup>ø110.11</sup> <sup>ø109.86</sup> 带塞子 右旋螺纹 \_ <sup>ø.5000</sup> \_ '.4995 \_ <sub>ø</sub>12.701 12.689 -测试引线 (6.35)3.525 \_3.465 (当需要时) [(161.4)]89.54 88.01 标准甩水圈(当需要时) 见放大图 (ø5.146 绿色接地螺钉 间隙. 09[2.3] 以便更容易连接 象胶圈(需要时螺母位于 4X 安装孔 (.34 X 1.22) (:30 和4:30 #8-3 【线端如图所示) 长螺钉 [(8.6 X 31.0)] (2.44)(2.44)(3.00)[(62.0)] [(62.0)] [(76.2)](6.50) [(165.1)] 接地螺钉放大图(比例4:1) 1.00 [25.4] 大约 В MODEL: 177781 CUST PN: BN36 HP: -ROT: CW RPM: 3450/1725 TYPE: SPM CODE: A FRAME: [ JACUZZI HAYWARD FORM: -可选甩水圈放大图 VOLTS: 115 AMPS: 8.8/2.6 MAX AMPS: -SF AMPS: -除另有注明 尺寸公差如下: APPROVED **ELECTRICAL PRODUCTS Smith** MARGUE 01-05-2004 COMPANY
A DIVISION OF A. O. SMITH CORPORATION SAMPLE 171188° D.WENDLING 图纸格式发布日期 02-22-2008 COMPONENT CSA OUTLINE 图纸格式版本 第三角投影 FILE# GUIDE# CCN# 机密:本图纸及相关信息所有权归A.O.SMITH公司所有。 E14663 XEWR2 LR4642 | 4211-01 未经A.O.SMITH公司书面授权,不得泄露、复制、传播或作 02278803-014 → 位置度 ● 同轴度 - 对称度 其他用途。--版权所有 DISTRIBUTION CUSTOMER 14 NONE 米制尺寸显示在[] ASME Y14.5M 1994 4