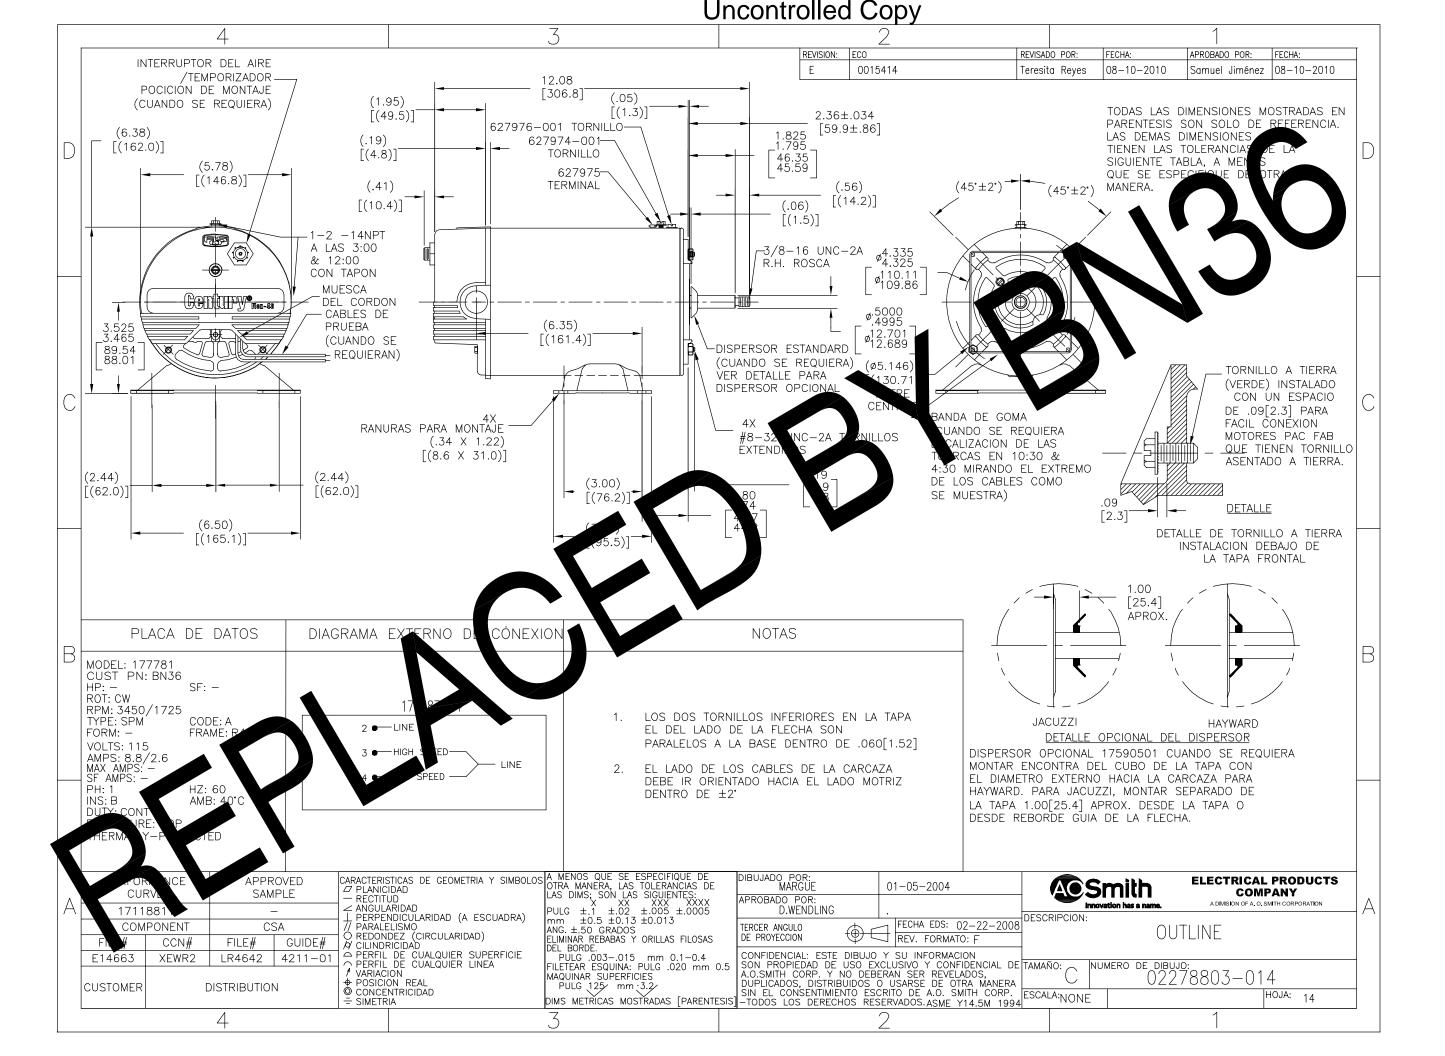

**Uncontrolled Copy** 4 批准 0015414 Teresita Reyes 08-10-2010 Samuel Jiménez 08-10-2010 空气开关/定时器安装位置 \_ 12.08 (当需要时) [306.8](.05)(1.95)[(1.3)](49.5)2.36±.034 螺钉627976-001 [59.9±.86] 1.825 \_1.795 \_ 46.35 45.59 (6.38)(.19) [(4.8)] 螺钉627974-001-[(162.0)] 其它尺寸为带色 (5.78)接线片627975-[(146.8)](.56) [(14.2)] (.41) $(45^{\circ}\pm 2^{\circ})$ (45°±2°) 接线片标贴628248 [(10.4)](.06)[(1.5)]-1/2-14 管螺纹 3:00 & 12:00 -3/8-16 UNC-2A \_ <sup>ø4.335</sup> \_ <sup>ø4.325</sup> \_ <sup>ø110.11</sup> <sup>ø109.86</sup> 带塞子 右旋螺纹 \_ <sup>ø.5000</sup> \_ '.4995 \_ <sub>ø</sub>12.701 12.689 -测试引线 (6.35)3.525 \_3.465 (当需要时) [(161.4)]89.54 88.01 标准甩水圈(当需要时) 见放大图 (ø5.146 绿色接地螺钉 间隙. 09[2.3] 以便更容易连接 象胶圈(需要时螺母位于 4X 安装孔 (.34 X 1.22) (:30 和4:30 #8-3 【线端如图所示) 长螺钉 [(8.6 X 31.0)] (2.44)(2.44)(3.00)[(62.0)] [(62.0)] [(76.2)](6.50) [(165.1)] 接地螺钉放大图(比例4:1) 1.00 [25.4] 大约 В MODEL: 177781 CUST PN: BN36 HP: -ROT: CW RPM: 3450/1725 TYPE: SPM CODE: A FRAME: [ JACUZZI HAYWARD FORM: -可选甩水圈放大图 VOLTS: 115 AMPS: 8.8/2.6 MAX AMPS: -SF AMPS: -除另有注明 尺寸公差如下: APPROVED **ELECTRICAL PRODUCTS Smith** MARGUE 01-05-2004 COMPANY
A DIVISION OF A. O. SMITH CORPORATION SAMPLE 171188° D.WENDLING 图纸格式发布日期 02-22-2008 COMPONENT CSA OUTLINE 图纸格式版本 第三角投影 FILE# GUIDE# CCN# 机密:本图纸及相关信息所有权归A.O.SMITH公司所有。 E14663 XEWR2 LR4642 | 4211-01 未经A.O.SMITH公司书面授权,不得泄露、复制、传播或作 02278803-014 → 位置度 ● 同轴度 - 对称度 其他用途。--版权所有 DISTRIBUTION CUSTOMER 14 NONE 米制尺寸显示在[] ASME Y14.5M 1994 4