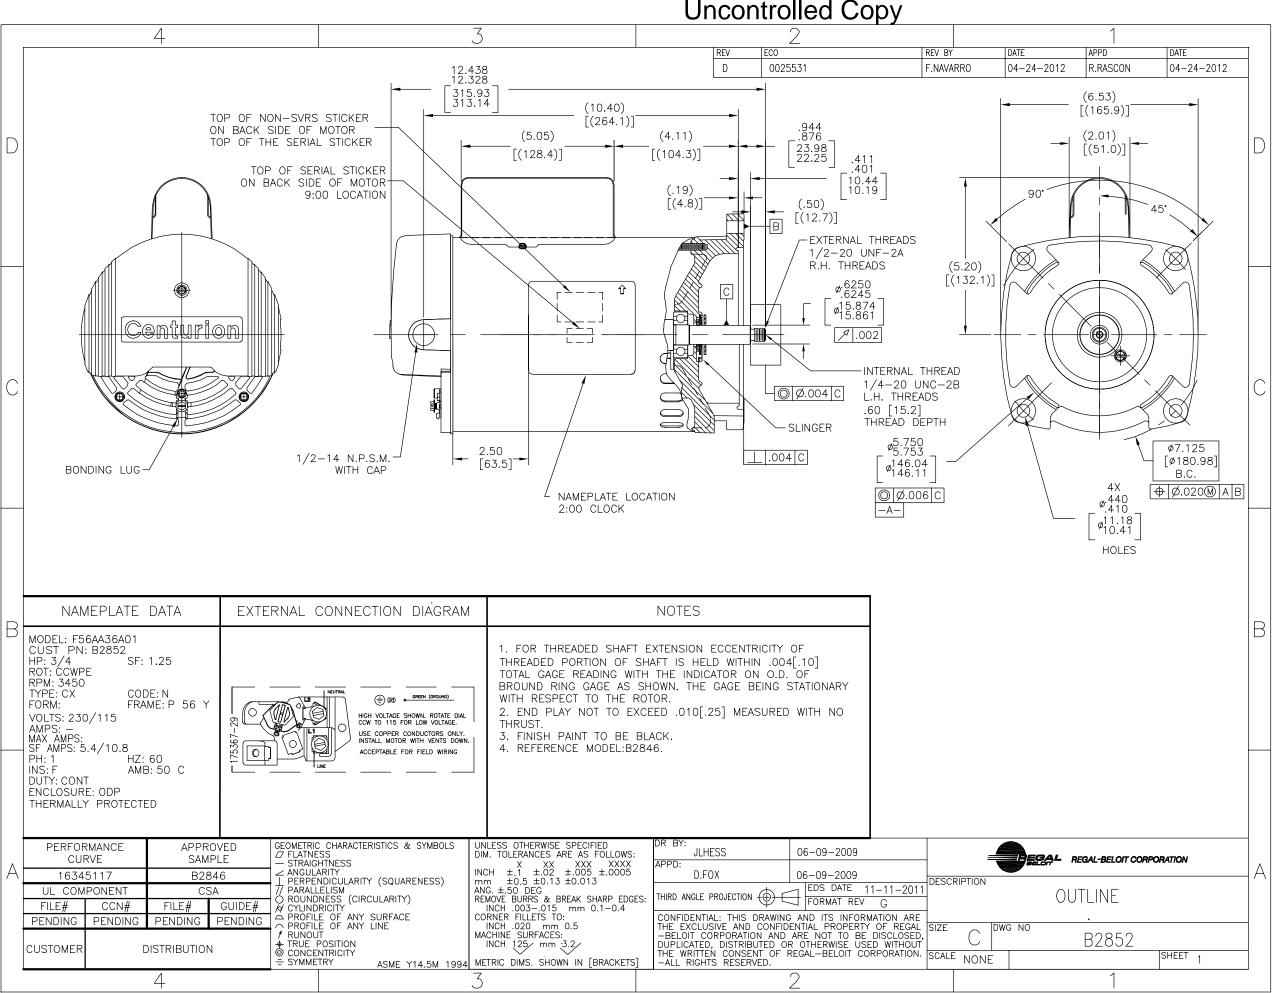

|   | $ \Box$ | NAMEPLATE DATA                                                                        |                                 | EXTERNAL (                                           | CONNECTION DIAGRAM                                                                                                                                                      | NOTES                                                                                                                                                                                                               |                                                                                                                                                                                                                                                      |                          |                                             |                |          |
|---|---------|---------------------------------------------------------------------------------------|---------------------------------|------------------------------------------------------|-------------------------------------------------------------------------------------------------------------------------------------------------------------------------|---------------------------------------------------------------------------------------------------------------------------------------------------------------------------------------------------------------------|------------------------------------------------------------------------------------------------------------------------------------------------------------------------------------------------------------------------------------------------------|--------------------------|---------------------------------------------|----------------|----------|
|   |         | VOLTS: 230/115<br>AMPS: –<br>MAX AMPS:<br>SF AMPS: 5.4/10.8<br>PH: 1 HZ: 6            | E:N<br>ME:P 56 Y<br>60<br>:50 C |                                                      | NEUTRAL<br>IGH VOLTAGE SHOWN. ROTATE DIAL<br>CCW TO 115 FOR LOW VOLTAGE.<br>USE COPPER CONDUCTORS ONLY.<br>INSTALL MOTOR WITH VENTS DOWN<br>ACCEPTABLE FOR FIELD WIRING | THRUST.                                                                                                                                                                                                             | HAFT IS HELD WITHIN .004<br>H THE INDICATOR ON O.D.<br>HOWN. THE GAGE BEING S<br>DTOR.<br>CEED .010[.25] MEASURED<br>LACK.                                                                                                                           | [.10]<br>OF<br>TATIONARY |                                             |                |          |
| ļ | PE      | PERFORMANCE<br>CURVEAPPROVED<br>SAMPLE16345117B2846UL COMPONENTCSAFILE#CCN#FILE#GUIDE |                                 |                                                      |                                                                                                                                                                         | JNLESS OTHERWISE SPECIFIED<br>DIM. TOLERANCES ARE AS FOLLOWS:<br>X XX XXX XXXX<br>NCH + 1 + 02 + 005 + 0005                                                                                                         | DR BY:<br>JLHESS 06-09-2009<br>APPD:<br>D.FOX 06-09-2009                                                                                                                                                                                             |                          | =                                           |                | PORATION |
|   |         |                                                                                       |                                 | GUIDE# // PARALI                                     | ∠ ANGULARITY     ↓ PERPENDICULARITY (SQUARENESS)     // PARALLELISM     O ROUNDNESS (CIRCULARITY)     R     ∀ CYLINDRICITY                                              | NM. HOLEINGLA AS TOURS.<br>INCH $\pm .1 \pm .02 \pm .005 \pm .0005$<br>mm $\pm 0.5 \pm 0.13 \pm 0.013$<br>ANG. $\pm .50$ DEG<br>REMOVE BURRS & BREAK SHARP EDGES:<br>INCH .003015 mm 0.1-0.4<br>CODVICT ETUL TS TO. | D.FOX 06-09-2009<br>THIRD ANGLE PROJECTION THIRD ANGLE PROJECTION FORMAT REV                                                                                                                                                                         |                          |                                             | OUTLINE        |          |
|   |         |                                                                                       | PENDING P                       | ENDING   PROFIL  RUNOU  TRUNOU  TRUNOU  CONCE  SYMME | LE OF ANY LINE<br>JT<br>POSITION<br>INTRICITY                                                                                                                           | CORNER FILLETS TO:<br>INCH .020 mm 0.5<br>MACHINE SURFACES:<br>INCH 125/ mm 3.2/<br>METRIC DIMS. SHOWN IN [BRACKETS]                                                                                                | CONFIDENTIAL: THIS DRAWING AND ITS INFORMA<br>THE EXCLUSIVE AND CONFIDENTIAL PROPERTY (<br>-BELOIT CORPORATION AND ARE NOT TO BE D<br>DUPLICATED, DISTRIBUTED OR OTHERWISE USED<br>THE WRITTEN CONSENT OF REGAL-BELOIT CORI<br>-ALL RIGHTS RESERVED. |                          | REE<br>GAL<br>SED,<br>OUT<br>ON. SCALE NONE | wg NO<br>B2852 | SHEET    |
|   |         |                                                                                       | 4                               |                                                      |                                                                                                                                                                         | 3                                                                                                                                                                                                                   | (<br>                                                                                                                                                                                                                                                | 2                        |                                             | 1              |          |