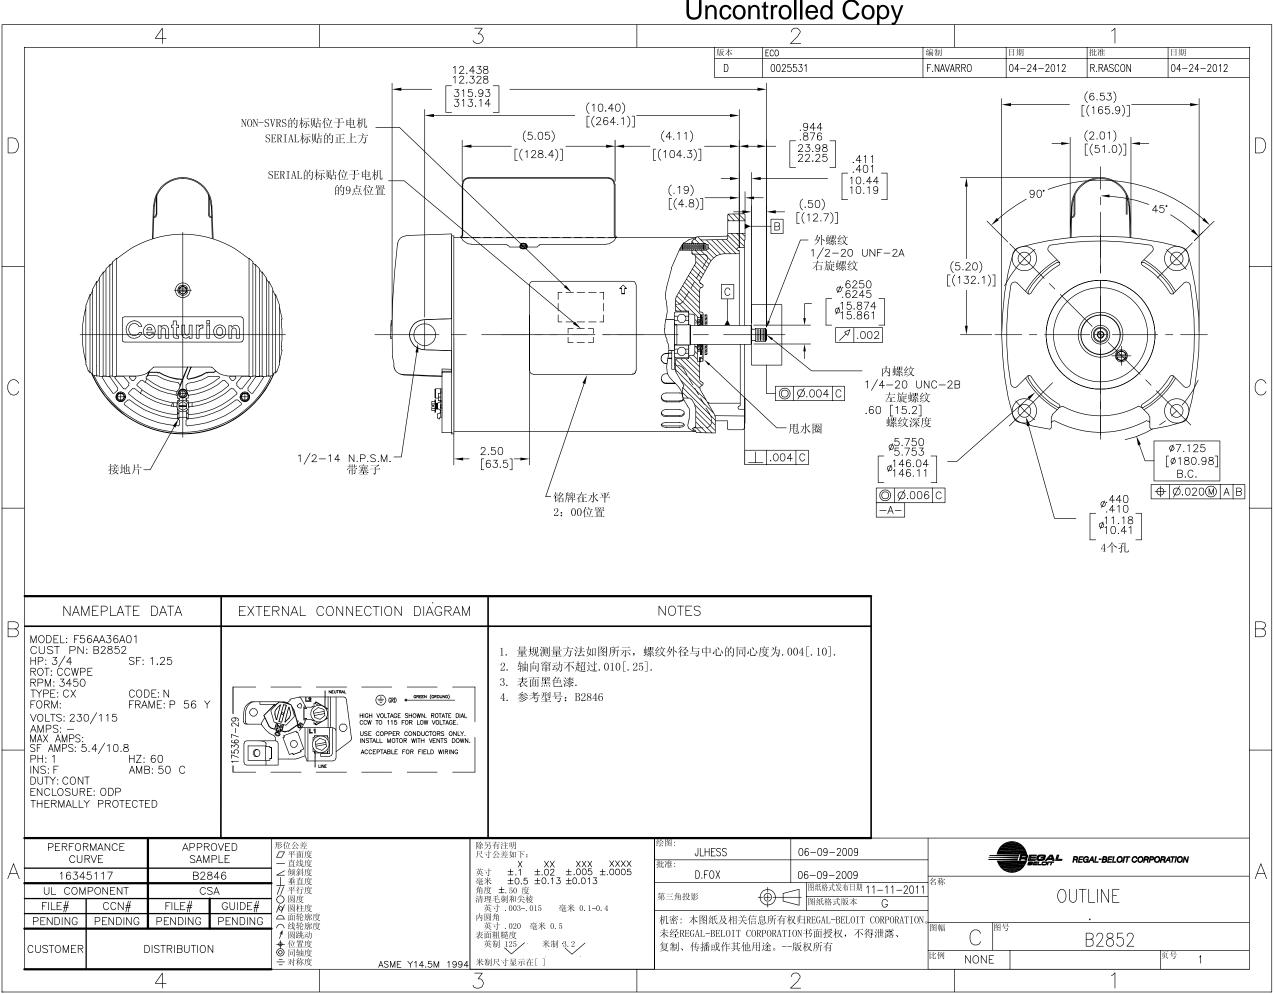

| NAMEPLATE DATA                                        | EXTERNAL CONNECTION DIAGRAM                                                                                                                                                                                                                                                                                                                                                                                                                                                                                                                                                                                                                                                                                                                                                                                                                                                                                                                                                                                                                                                                                                                                                                                                                                                                                                                                                                                                                                                                                                                                                                                                                                                                                                                                                                                                                                                                                                                                                                                                                                                                                                    | NOTES                                                                                                        |                                                                                                                                                                                                                                                                                                                                                                                                                                                                                                                                                                                                                                                                                                                                                                                                                                                                                                                                                                                                                                                                                                                                                                                                                                                                                                                                                                                                                                                                                                                                                                                                                                                                                                                                                                                                                                                                                                                                                                                                                                                                                                     |    |               |                             |
|-------------------------------------------------------|--------------------------------------------------------------------------------------------------------------------------------------------------------------------------------------------------------------------------------------------------------------------------------------------------------------------------------------------------------------------------------------------------------------------------------------------------------------------------------------------------------------------------------------------------------------------------------------------------------------------------------------------------------------------------------------------------------------------------------------------------------------------------------------------------------------------------------------------------------------------------------------------------------------------------------------------------------------------------------------------------------------------------------------------------------------------------------------------------------------------------------------------------------------------------------------------------------------------------------------------------------------------------------------------------------------------------------------------------------------------------------------------------------------------------------------------------------------------------------------------------------------------------------------------------------------------------------------------------------------------------------------------------------------------------------------------------------------------------------------------------------------------------------------------------------------------------------------------------------------------------------------------------------------------------------------------------------------------------------------------------------------------------------------------------------------------------------------------------------------------------------|--------------------------------------------------------------------------------------------------------------|-----------------------------------------------------------------------------------------------------------------------------------------------------------------------------------------------------------------------------------------------------------------------------------------------------------------------------------------------------------------------------------------------------------------------------------------------------------------------------------------------------------------------------------------------------------------------------------------------------------------------------------------------------------------------------------------------------------------------------------------------------------------------------------------------------------------------------------------------------------------------------------------------------------------------------------------------------------------------------------------------------------------------------------------------------------------------------------------------------------------------------------------------------------------------------------------------------------------------------------------------------------------------------------------------------------------------------------------------------------------------------------------------------------------------------------------------------------------------------------------------------------------------------------------------------------------------------------------------------------------------------------------------------------------------------------------------------------------------------------------------------------------------------------------------------------------------------------------------------------------------------------------------------------------------------------------------------------------------------------------------------------------------------------------------------------------------------------------------------|----|---------------|-----------------------------|
| AMPS: -                                               | CONTRACTION INCOMENTATION IN THE PART OF T | <ol> <li>1. 量规测量方法如图所示,螺</li> <li>2. 轴向窜动不超过.010[.25].</li> <li>3. 表面黑色漆.</li> <li>4. 参考型号: B2846</li> </ol> | 螺纹外径与中心的同心度为.004[.10].<br>5].                                                                                                                                                                                                                                                                                                                                                                                                                                                                                                                                                                                                                                                                                                                                                                                                                                                                                                                                                                                                                                                                                                                                                                                                                                                                                                                                                                                                                                                                                                                                                                                                                                                                                                                                                                                                                                                                                                                                                                                                                                                                       |    |               |                             |
| PERFORMANCE APPROVE<br>CURVE SAMPLE<br>16345117 B2846 | - □ □ 平面度<br>- □ 直线度   □   尺寸                                                                                                                                                                                                                                                                                                                                                                                                                                                                                                                                                                                                                                                                                                                                                                                                                                                                                                                                                                                                                                                                                                                                                                                                                                                                                                                                                                                                                                                                                                                                                                                                                                                                                                                                                                                                                                                                                                                                                                                                                                                                                                  | † ±.1 ±.02 ±.005 ±.0005                                                                                      | 会習:<br>JLHESS 06-09-2009<br>批准:<br>D.FOX 06-09-2009                                                                                                                                                                                                                                                                                                                                                                                                                                                                                                                                                                                                                                                                                                                                                                                                                                                                                                                                                                                                                                                                                                                                                                                                                                                                                                                                                                                                                                                                                                                                                                                                                                                                                                                                                                                                                                                                                                                                                                                                                                                 | 名称 |               | AL REGAL-BELOIT CORPORATION |
| UL COMPONENT CSA<br>FILE# CCN# FILE# G                | UIDE#     O 國度     清理       分 國柱度     内國       ① 面轮廓度     内國       ① 國隊     人國       ① 面轮廓度     内國       ① 國隊     人國       ① 國隊     人國                                                                                                                                                                                                                                                                                                                                                                                                                                                                                                                                                                                                                                                                                                                                                                                                                                                                                                                                                                                                                                                                                                                                                                                                                                                                                                                                                                                                                                                                                                                                                                                                                                                                                                                                                                                                                                                                                                                                                                                         | 复 土,50 度<br>聖毛刺和尖棱<br>英寸,003-,015   毫米 0.1-0.4<br>圆角<br>英寸,020 毫米 0.5<br>중如約46                               | 第三角投影     Image: The second sec |    | <b></b><br>图号 | OUTLINE<br>B2852            |
| CUSTOMER DISTRIBUTION                                 | ◆ 位置度             ⑥ 同轴度               → 承報度               ASME Y14.5M 1994               ×             #                                                                                                                                                                                                                                                                                                                                                                                                                                                                                                                                                                                                                                                                                                                                                                                                                                                                                                                                                                                                                                                                                                                                                                                                                                                                                                                                                                                                                                                                                                                                                                                                                                                                                                                                                                                                                                                                                                                                                                                                                       | 四祖恆及<br>英制 125 米制 3.2<br>朝尺寸显示在[]                                                                            | 复制、传播或作其他用途。版权所有                                                                                                                                                                                                                                                                                                                                                                                                                                                                                                                                                                                                                                                                                                                                                                                                                                                                                                                                                                                                                                                                                                                                                                                                                                                                                                                                                                                                                                                                                                                                                                                                                                                                                                                                                                                                                                                                                                                                                                                                                                                                                    | 比例 | NONE          |                             |
| 4                                                     | 3                                                                                                                                                                                                                                                                                                                                                                                                                                                                                                                                                                                                                                                                                                                                                                                                                                                                                                                                                                                                                                                                                                                                                                                                                                                                                                                                                                                                                                                                                                                                                                                                                                                                                                                                                                                                                                                                                                                                                                                                                                                                                                                              |                                                                                                              | 2                                                                                                                                                                                                                                                                                                                                                                                                                                                                                                                                                                                                                                                                                                                                                                                                                                                                                                                                                                                                                                                                                                                                                                                                                                                                                                                                                                                                                                                                                                                                                                                                                                                                                                                                                                                                                                                                                                                                                                                                                                                                                                   |    |               | 1                           |