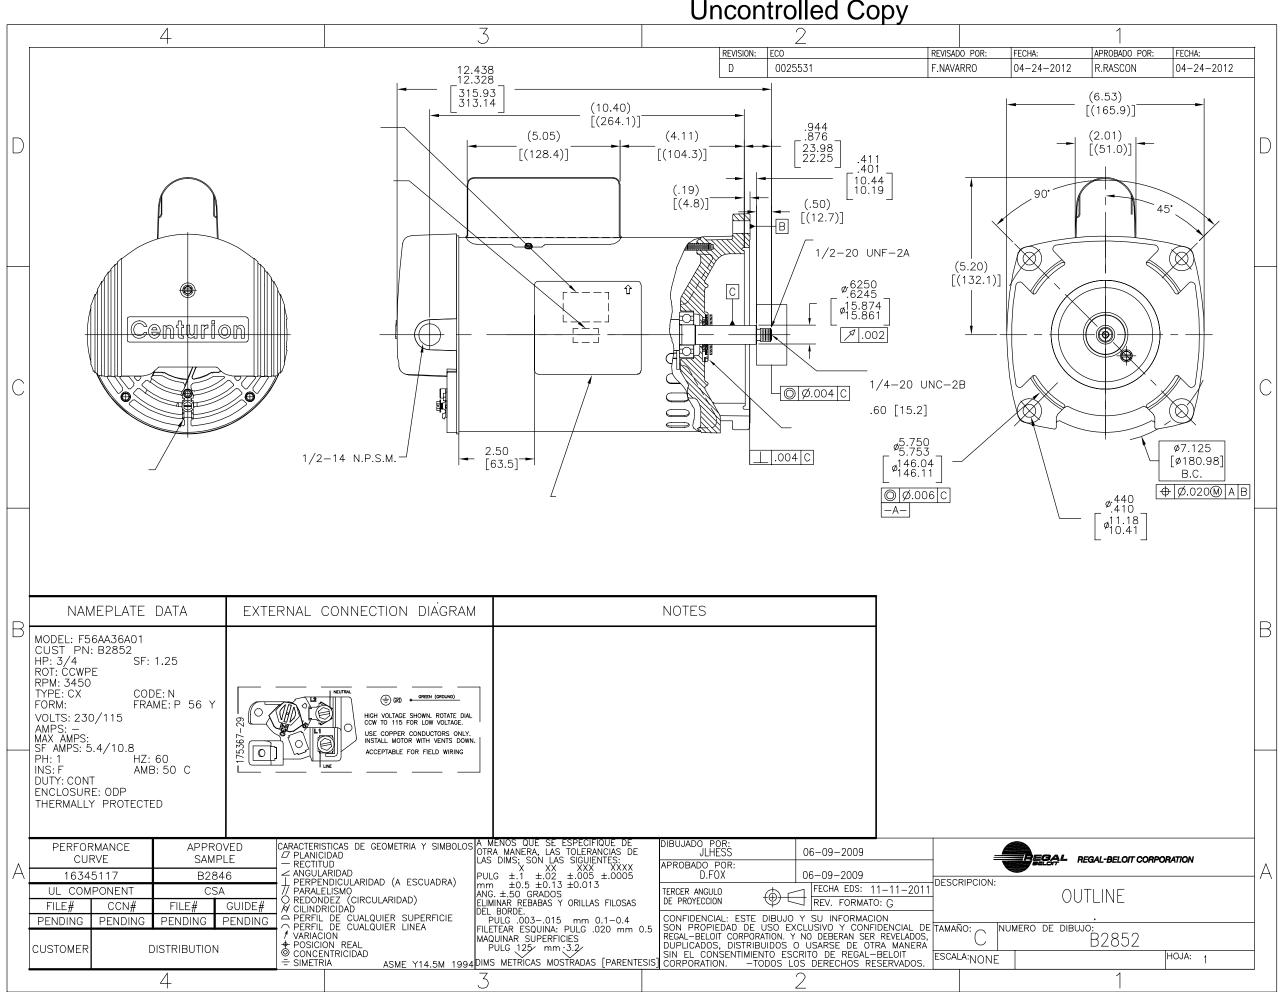

|  | ٦L |                                                                                                                                                                                                                                                                                                                                                                                                        |                                                                                                                                                                                                                |                                                                                                                                         |                                                                                                                                                    |                                                        |                                  |
|--|----|--------------------------------------------------------------------------------------------------------------------------------------------------------------------------------------------------------------------------------------------------------------------------------------------------------------------------------------------------------------------------------------------------------|----------------------------------------------------------------------------------------------------------------------------------------------------------------------------------------------------------------|-----------------------------------------------------------------------------------------------------------------------------------------|----------------------------------------------------------------------------------------------------------------------------------------------------|--------------------------------------------------------|----------------------------------|
|  |    | MODEL: F56AA36A01         CUST       PN: B2852         HP: 3/4       SF: 1.25         ROT: CCWPE         RPM: 3450         TYPE: CX       CODE: N         FORM:       FRAME: P 56 Y         VOLTS: 230/115         AMPS: -         MAX AMPS:         SF AMPS: 5.4/10.8         PH: 1       HZ: 60         INS: F       AMB: 50 C         DUTY: CONT         ENCLOSURE: ODP         THERMALLY PROTECTED | NEUTRAL<br>RECTACL<br>CONTACE SHOWN. ROTATE DIAL<br>CCW TO 115 FOR LOW VOLTAGE.<br>USE COPPER CONDUCTORS ONLY.<br>USE COPPER CONDUCTORS ONLY.<br>INSTALL MOTOR WITH VENTS DOWN.<br>ACCEPTABLE FOR FIELD WIRING |                                                                                                                                         |                                                                                                                                                    |                                                        |                                  |
|  |    | PERFORMANCE APPRO<br>CURVE SAMP<br>16345117 B284                                                                                                                                                                                                                                                                                                                                                       | □ □ PLANICIDAD UIRA<br>□ − RECTITUD LAS                                                                                                                                                                        | $\begin{array}{llllllllllllllllllllllllllllllllllll$                                                                                    | DIBUJADO POR:         06-09-2009           JLHESS         06-09-2009           APROBADO POR:         06-09-2009           D.FOX         06-09-2009 |                                                        |                                  |
|  |    | UL COMPONENT CSA<br>FILE# CCN# FILE#                                                                                                                                                                                                                                                                                                                                                                   | L PERPENDICULARIDAD (A ESCUADRA)     // PARALELISMO     // PARALELISMO     Q REDONDEZ (CIRCULARIDAD)     ELII                                                                                                  |                                                                                                                                         | TERCER ANGULO     TERCER ANGULO       DE PROYECCION     ECHA EDS: 11-       REV. FORMATO:                                                          | -11-2011                                               | OUTLINE                          |
|  |    | PENDING PENDING PENDING<br>CUSTOMER DISTRIBUTION                                                                                                                                                                                                                                                                                                                                                       | PENDING   PERFIL DE CUALQUIER SUPERFICIE  PERFIL DE CUALQUIER LINEA  VARIACION  POSICION REAL  CONCENTRICIDAD                                                                                                  | PULG 003015 mm 0.1-0.4<br>ETEAR ESQUINA: PULG 020 mm 0.5<br>QUINAR SUPERFICIES<br>PULG 125 mm 3.2<br>IS METRICAS MOSTRADAS [PARENTESIS] | REGAL-BELOIT CORPORATION. Y NO DEBERAN SER F<br>DUPLICADOS, DISTRIBUIDOS O USARSE DE OTRA<br>SIN EL CONSENTIMIENTO ESCRITO DE REGAL-RE             | ENCIAL DE TAMAÑ<br>REVELADOS,<br>MANERA<br>ELOIT ESCAL | ño: C NUMERO DE DIBUJO:<br>B2852 |
|  |    | 4                                                                                                                                                                                                                                                                                                                                                                                                      | 3                                                                                                                                                                                                              | )                                                                                                                                       | 2                                                                                                                                                  |                                                        | 1                                |