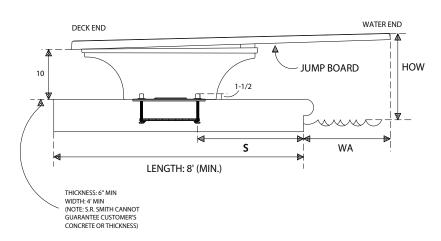

## Flyte-Deck II Stand

The Flyte-Deck stand's sleek appearance and strong construction make it one of our best selling models.

- Made of durable, scratch resistant acrylic reinforced with fiberglass.
- 6', 8' or 10' lengths find the right size for your diving pool!
- Available in a variety of colors to match your poolscape and backyard décor!
- Stainless steel hardware for added corrosion resistance.
- Board has a matching, non-slip sanded tread for maximum safety.