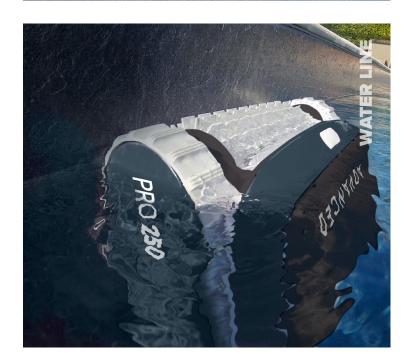

# SUREFOOTED ON EVERY TYPE OF SURFACE

Floor, walls, waterline... with its on-board technology, **The ADVANCED** PRO LINE clings to even the steepest slopes, whatever the waterproofing finish.

**The ADVANCED** PRO LINE navigates with ease and adapts to every configuration.

Its optimised cleaning path ensures full coverage, irrespective of the shape of the pool.