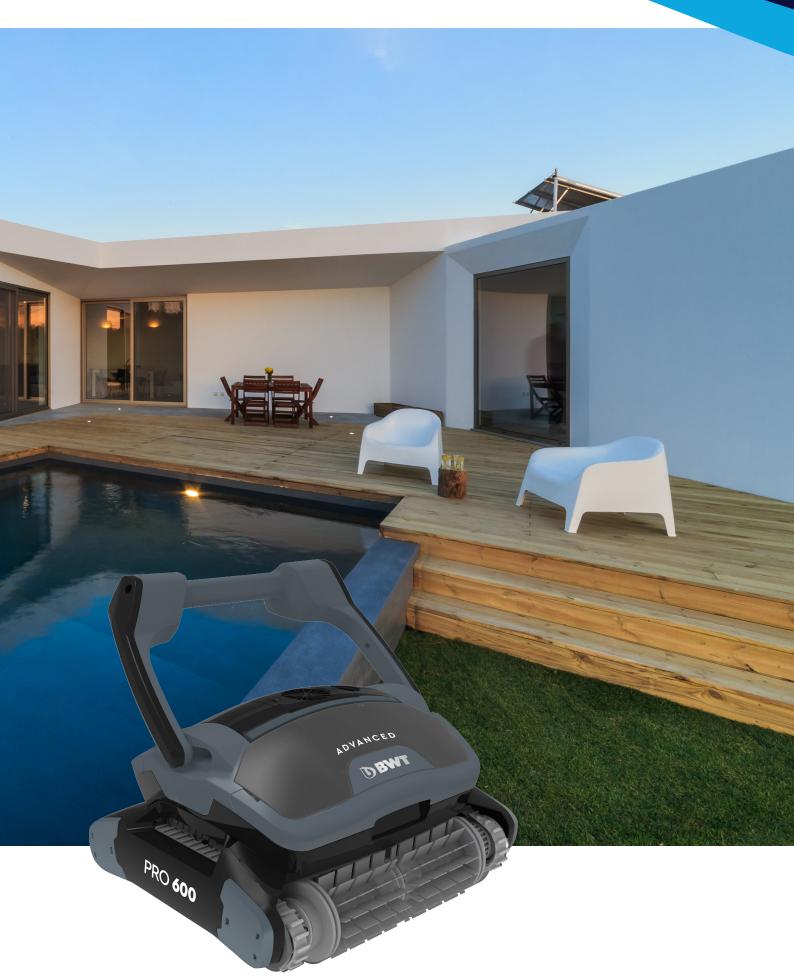

# COMPACT, HYDRODYNAMIC AND ENERGY EFFICIENT

With its very low lines, very compact design, BWT D600 APP easily manoeuvres through tight spaces and navigates around return fittings and objects fallen to the pool floor. Its hydrodynamic design reduces drag so less power is needed to drive it though the water. A real energy saving.

**ADVANCED PRO 600** 

| N/A tr            |                         |  |
|-------------------|-------------------------|--|
| POOL SIZE         | up to 60 ft             |  |
| CLEANING OPTIONS  | Floor, Wall & Waterline |  |
| CLEANING DURATION | 1h30, 2h or 2h30        |  |
| FILTER TYPE       | Hyperfine Micron        |  |
| POWER SUPPLY      | Jupiter                 |  |
| BRUSHES           | Single PVC              |  |
| PLATFORM          | Dual Drive – Breener    |  |
| GYROSCOPE SYSTEM  | ✓                       |  |
| SUCTION FLOW      | 88gpm                   |  |
| CABLE LENGTH      | 60', Premium grey       |  |
| SWIVEL            | ✓                       |  |
| TRANSPORT         | ✓                       |  |
| WARRANTY          | 2 Years + 1 Limited     |  |