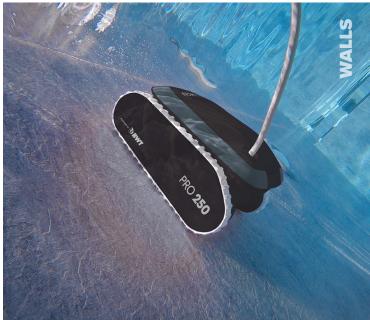

# SUREFOOTED ON EVERY TYPE OF SURFACE

Floor, walls, waterline... with its on-board technology, **The ADVANCED** PRO LINE clings to even the steepest slopes, whatever the waterproofing finish.

**The ADVANCED** PRO LINE navigates with ease and adapts to every configuration.

Its optimised cleaning path ensures full coverage, irrespective of the shape of the pool.