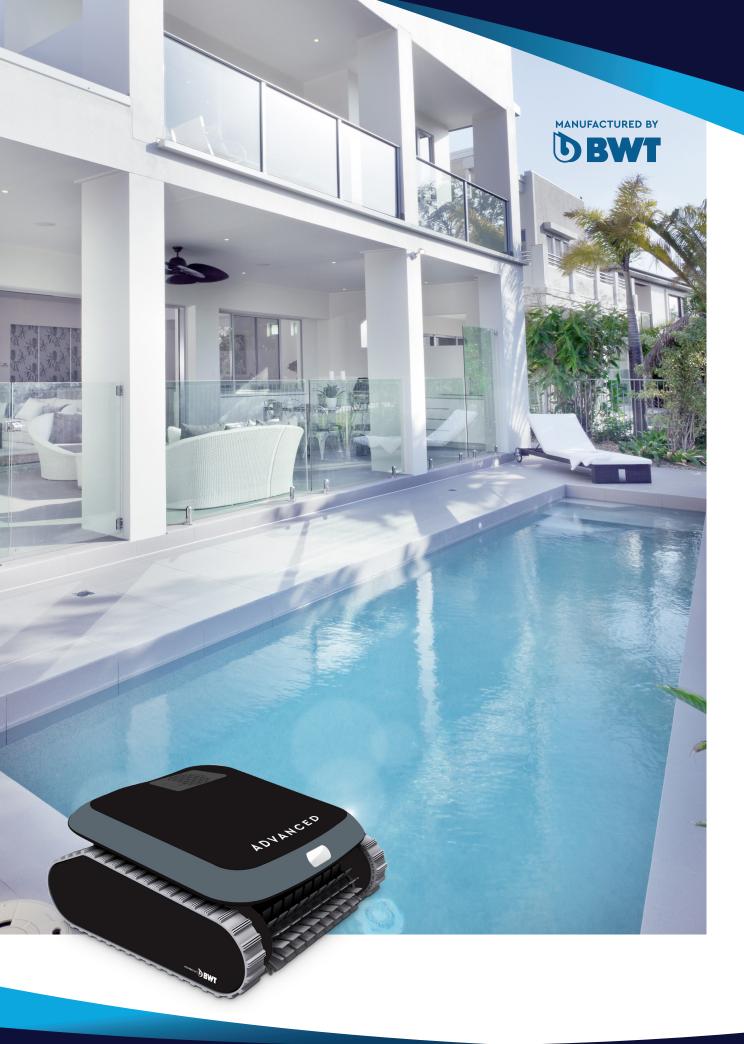

# ADVANCED PRO

The ADVANCED PRO 100, 150, and 250 open the path to a whole new world, where efficiency meets style and elegance, where size gives way to precision and intelligence.

## BEAUTIFULLY MADE AND ELEGANT

Although **The ADVANCED** PRO LINE is very small, its ultra-modern design allows it to clean faster and more efficiently while consuming less energy.