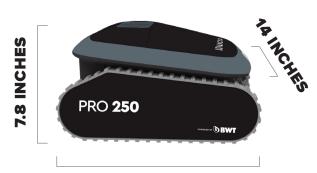

## **DIMENSIONS**

**15.3 INCHES** 

**The ADVANCED** PRO 250 contains a Bluetooth module. Using the BWT Best Water Home app, available for download free of charge from the AppStore or PlayStore, control of your robotic cleaner is at your fingertips. Ideal for spot cleaning.