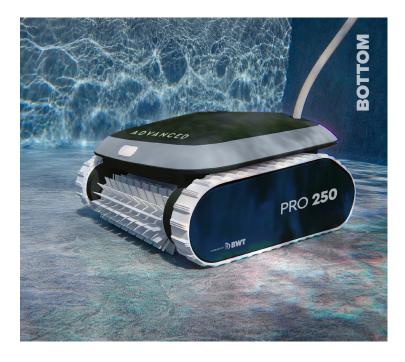

# SUREFOOTED ON EVERY TYPE OF SURFACE

Floor, walls, waterline... with its on-board technology, **The ADVANCED** PRO LINE clings to even the steepest slopes, whatever the waterproofing finish.

**The ADVANCED** PRO LINE navigates with ease and adapts to every configuration.

Its optimised cleaning path ensures full coverage, irrespective of the shape of the pool.