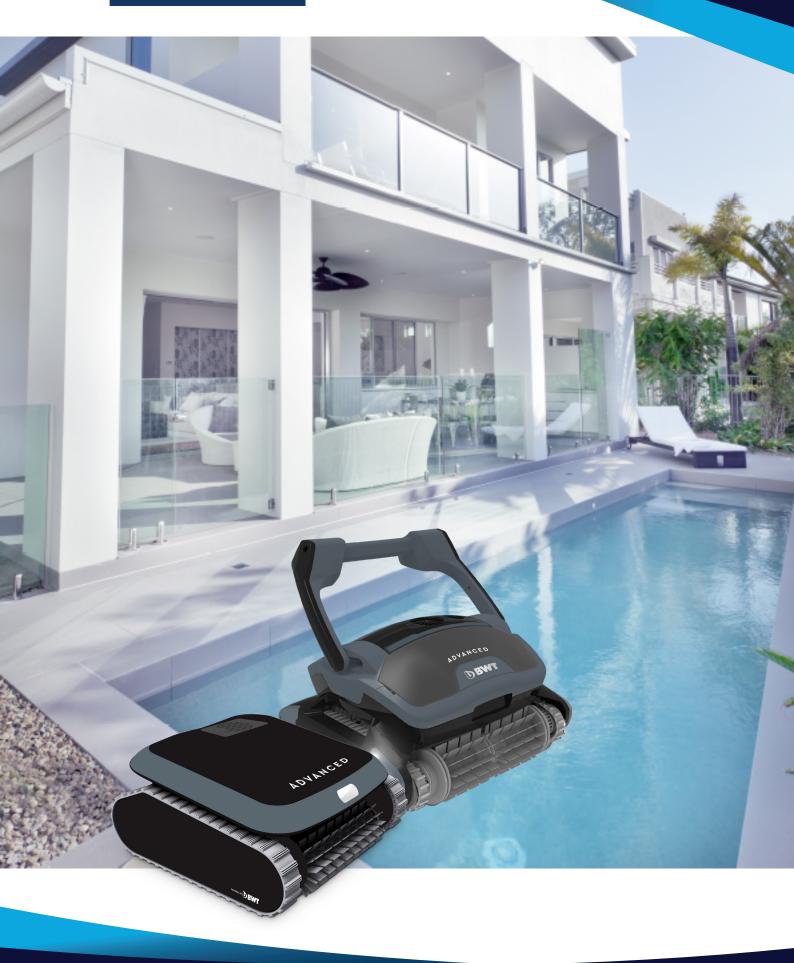

# ADVANCED PRO

The ADVANCED PRO 100, 150, and 250 open the path to a whole new world, where efficiency meets style and elegance, where size gives way to precision and intelligence.

## **DIMENSIONS**

**15.3 INCHES** 

**The ADVANCED** PRO 250 contains a Bluetooth module. Using the BWT Best Water Home app, available for download free of charge from the AppStore or PlayStore, control of your robotic cleaner is at your fingertips. Ideal for spot cleaning.

You can easily direct **The ADVANCED**PRO 250 to clean up debris blown
by the wind into the pool.
Your pool is clean in moments. Thank you **The ADVANCED** PRO 250!

|                   | ADVANCED PRO 100            | ADVANCED PRO 150        | ADVANCED PRO 250        |
|-------------------|-----------------------------|-------------------------|-------------------------|
| POOL SIZE         | up to 32 ft                 | up to 40 ft             | up to 50 ft             |
| CLEANING OPTIONS  | Floor (Above and In Ground) | Floor, Wall & Waterline | Floor, Wall & Waterline |
| CLEANING DURATION | 1h30                        | 2h                      | 1h30, 2h or 2h30        |
| FILTER TYPE       | Single layer                | Single layer            | Dual layer              |
| POWER SUPPLY      | Venus                       | Venus                   | Jupiter                 |
| BRUSHES           | Single PVC                  | Single PVC              | Single PVC              |
| PLATFORM          | Dual Drive - Breener        | Dual Drive - Breener    | Dual Drive – Breener    |
| GYROSCOPE SYSTEM  | ✓                           | ✓                       | ✓                       |
| SUCTION FLOW      | 66gpm                       | 66gpm                   | 66gpm                   |
| CABLE LENGTH      | 49', Premium grey           | 53', Premium grey       | 60', Premium grey       |
| SWIVEL            | X                           | X                       | X                       |
| TRANSPORT         | X                           | X                       | ✓                       |
| WARRANTY          | 2 Years                     | 2 Years                 | 2 Years + 2 Limited     |