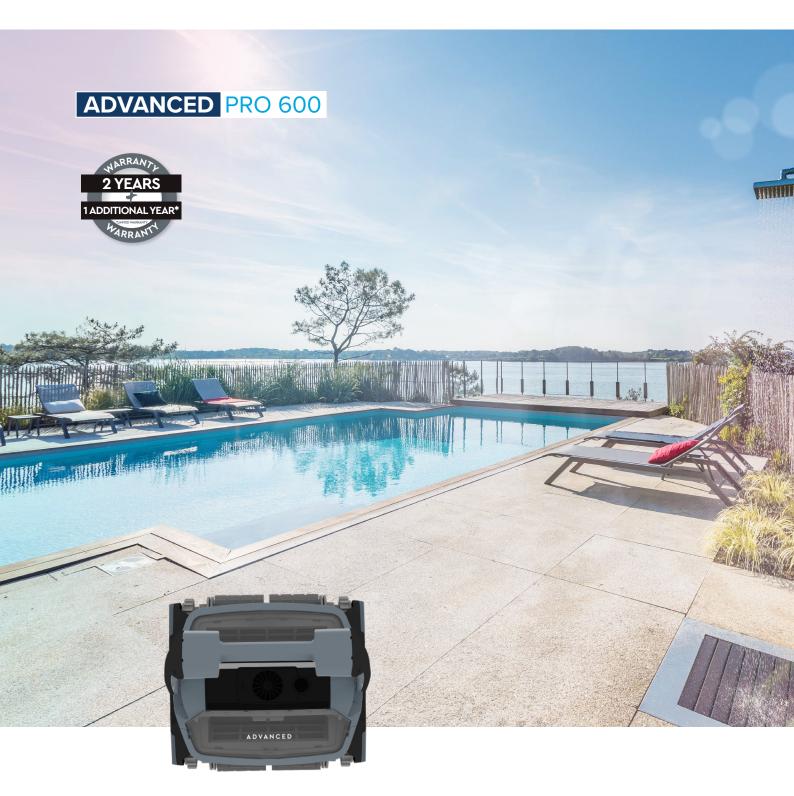

**ADVANCED PRO 600** 

| N/A tr            |                         |  |
|-------------------|-------------------------|--|
| POOL SIZE         | up to 60 ft             |  |
| CLEANING OPTIONS  | Floor, Wall & Waterline |  |
| CLEANING DURATION | 1h30, 2h or 2h30        |  |
| FILTER TYPE       | Hyperfine Micron        |  |
| POWER SUPPLY      | Jupiter                 |  |
| BRUSHES           | Single PVC              |  |
| PLATFORM          | Dual Drive – Breener    |  |
| GYROSCOPE SYSTEM  | ✓                       |  |
| SUCTION FLOW      | 88gpm                   |  |
| CABLE LENGTH      | 60', Premium grey       |  |
| SWIVEL            | ✓                       |  |
| TRANSPORT         | ✓                       |  |
| WARRANTY          | 2 Years + 1 Limited     |  |