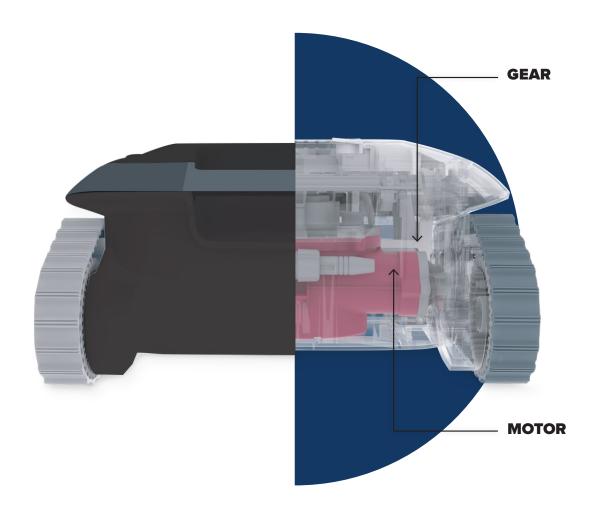

### **PLANETARY GEAR TECHNOLOGY**

**The ADVANCED** PRO LINE robots are equipped with two stage planetary gear technology, a drive system that offers greater efficiency and better precision; combined with two drive motors and a powerful pump, **The ADVANCED** PRO LINE is one of the most reliable robotic cleaners on the market.

This system is the ideal solution for fast, optimised travel, unmatched cleaning and unrivalled reliability.

## BREEZER TECHNOLOGY & ULTIMATE POWER

BWT robotic pool cleaners are equipped with Breezer technology, an efficient and hardwearing, yet easy to repair, gear transmission system, paired with two drive motors and a powerful pump to collect debris. The BWT D600 APP is one of the most reliable pool cleaning robots on the market.

This is the Ultimate Power system, the ideal solution for fast, optimised travel, unrivalled reliability, and unmatched cleaning.