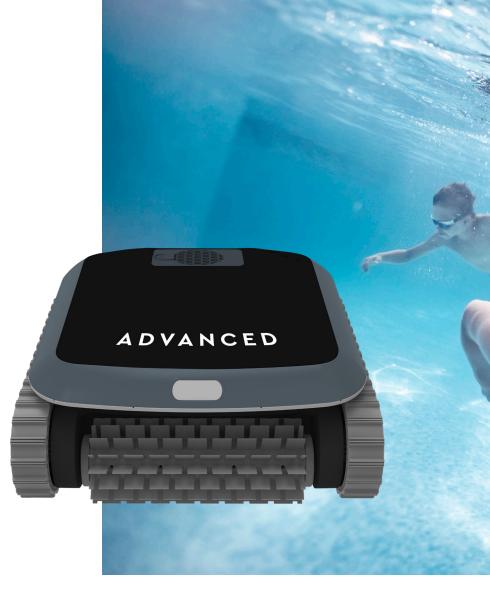

# ADVANCED PRO

The ADVANCED PRO 100, 150, and 250 open the path to a whole new world, where efficiency meets style and elegance, where size gives way to precision and intelligence.

## BEAUTIFULLY MADE AND ELEGANT

Although **The ADVANCED** PRO LINE is very small, its ultra-modern design allows it to clean faster and more efficiently while consuming less energy.

## **DIMENSIONS**

**15.3 INCHES** 

**The ADVANCED** PRO 250 contains a Bluetooth module. Using the BWT Best Water Home app, available for download free of charge from the AppStore or PlayStore, control of your robotic cleaner is at your fingertips. Ideal for spot cleaning.