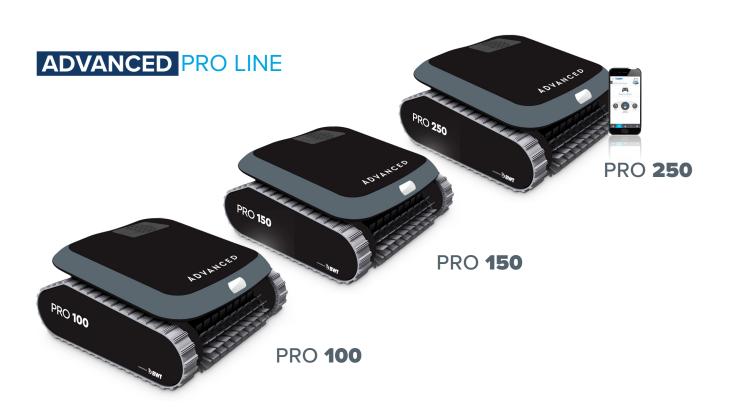

# ADVANCED PRO

The ADVANCED PRO 100, 150, and 250 open the path to a whole new world, where efficiency meets style and elegance, where size gives way to precision and intelligence.

## **DIMENSIONS**

**15.3 INCHES** 

**The ADVANCED** PRO 250 contains a Bluetooth module. Using the BWT Best Water Home app, available for download free of charge from the AppStore or PlayStore, control of your robotic cleaner is at your fingertips. Ideal for spot cleaning.