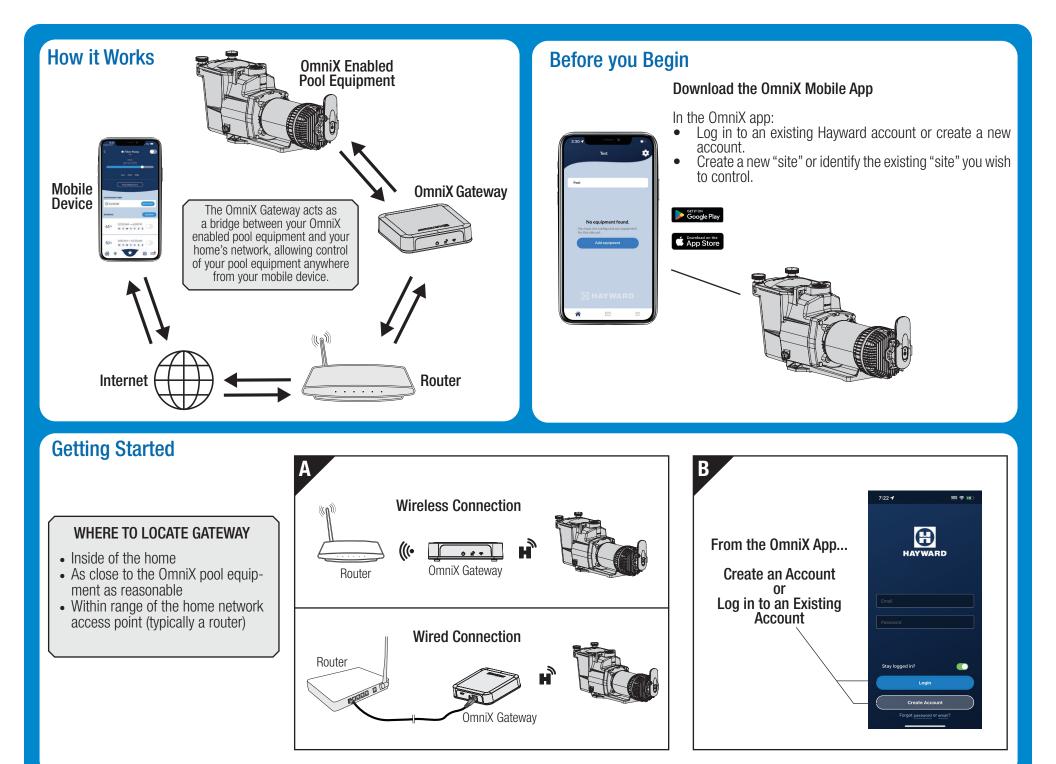

#### **Getting Started - continued**

C

To add the Gateway as well as other OmniX compatible equipment, follow the instructions in the app.