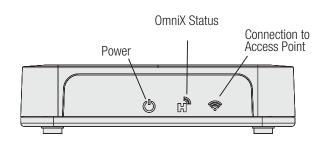

## Troubleshooting

- 1. The Power LED is not lit
  - Verify that there is power to the Gateway.

For further information or technical support, visit our website at www.hayward.com.

| LED Status Table |        |                   |                            |                     |
|------------------|--------|-------------------|----------------------------|---------------------|
| LED              | Color  | LED State         | Indication                 | Note                |
| (Ro              | Yellow | Blinking - Fast   | Error State                |                     |
|                  |        | Blinking - Medium | Network/Wifi not connected |                     |
| Wi-Fi            |        | Blinking - Slow   | Network not configured     | Check router status |
|                  |        | Solid             | Internet connected         | Normal operation    |
| OmniX            | Blue   | Blinking -Fast    | Error State                | Reset the Gateway   |
|                  |        | Blinking - Medium | Waiting to be claimed      |                     |
|                  |        | Blinking - Slow   | Gateway not configured     |                     |
|                  |        | Solid             | Normal operation           | Normal operation    |
| Power            | Green  | Solid             | Gateway powered            | Normal operation    |