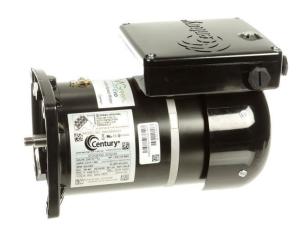

## PRODUCT INFORMATION PACKET

Model No: EVQ225 Catalog No: EVQ225

VGreen® Variable Speed Motors Pool Pump Motor, 2.25/1.50 HP, 1 Ph, 60 Hz, 230/115 V, 48Y Frame, TEFC

Regal and Century are trademarks of Regal Rexnord Corporation or one of its affiliated companies.

## Nameplate Specifications

| Phase              | 1            | Output HP           | 2.25/1.50 Hp                |  |
|--------------------|--------------|---------------------|-----------------------------|--|
| Output KW          | 1.7 kW       | Voltage             | 230/115 V                   |  |
| Speed              | 600-3450 rpm | Service Factor      | 1                           |  |
| Frame              | 48Y          | Enclosure           | Totally Enclosed Fan Cooled |  |
| Thermal Protection | Automatic    | Ambient Temperature | 50 °C                       |  |
| Frequency          | 60 Hz        | Current             | 13.5/17.4 MAX A             |  |
| Duty               | Continuous   | Insulation Class    | F                           |  |
| UL                 | Recognized   | CSA                 | N                           |  |
| CE                 | Υ            | Number of Speeds    | VAR                         |  |

## **Technical Specifications**

| Rotation          | Clockwise Lead End | Mounting              | Round    |  |
|-------------------|--------------------|-----------------------|----------|--|
| Drive End Bearing | Ball               | Opp Drive End Bearing | Ball     |  |
| Frame Material    | Rolled Steel       | Shaft Type            | Threaded |  |
| Frame Length      | 8.68 in            | Shaft Diameter        | 0.625 in |  |
| Shaft Extension   | 1/2-20 THREAD in   |                       |          |  |
| Outline Drawing   | EVQ225             |                       |          |  |