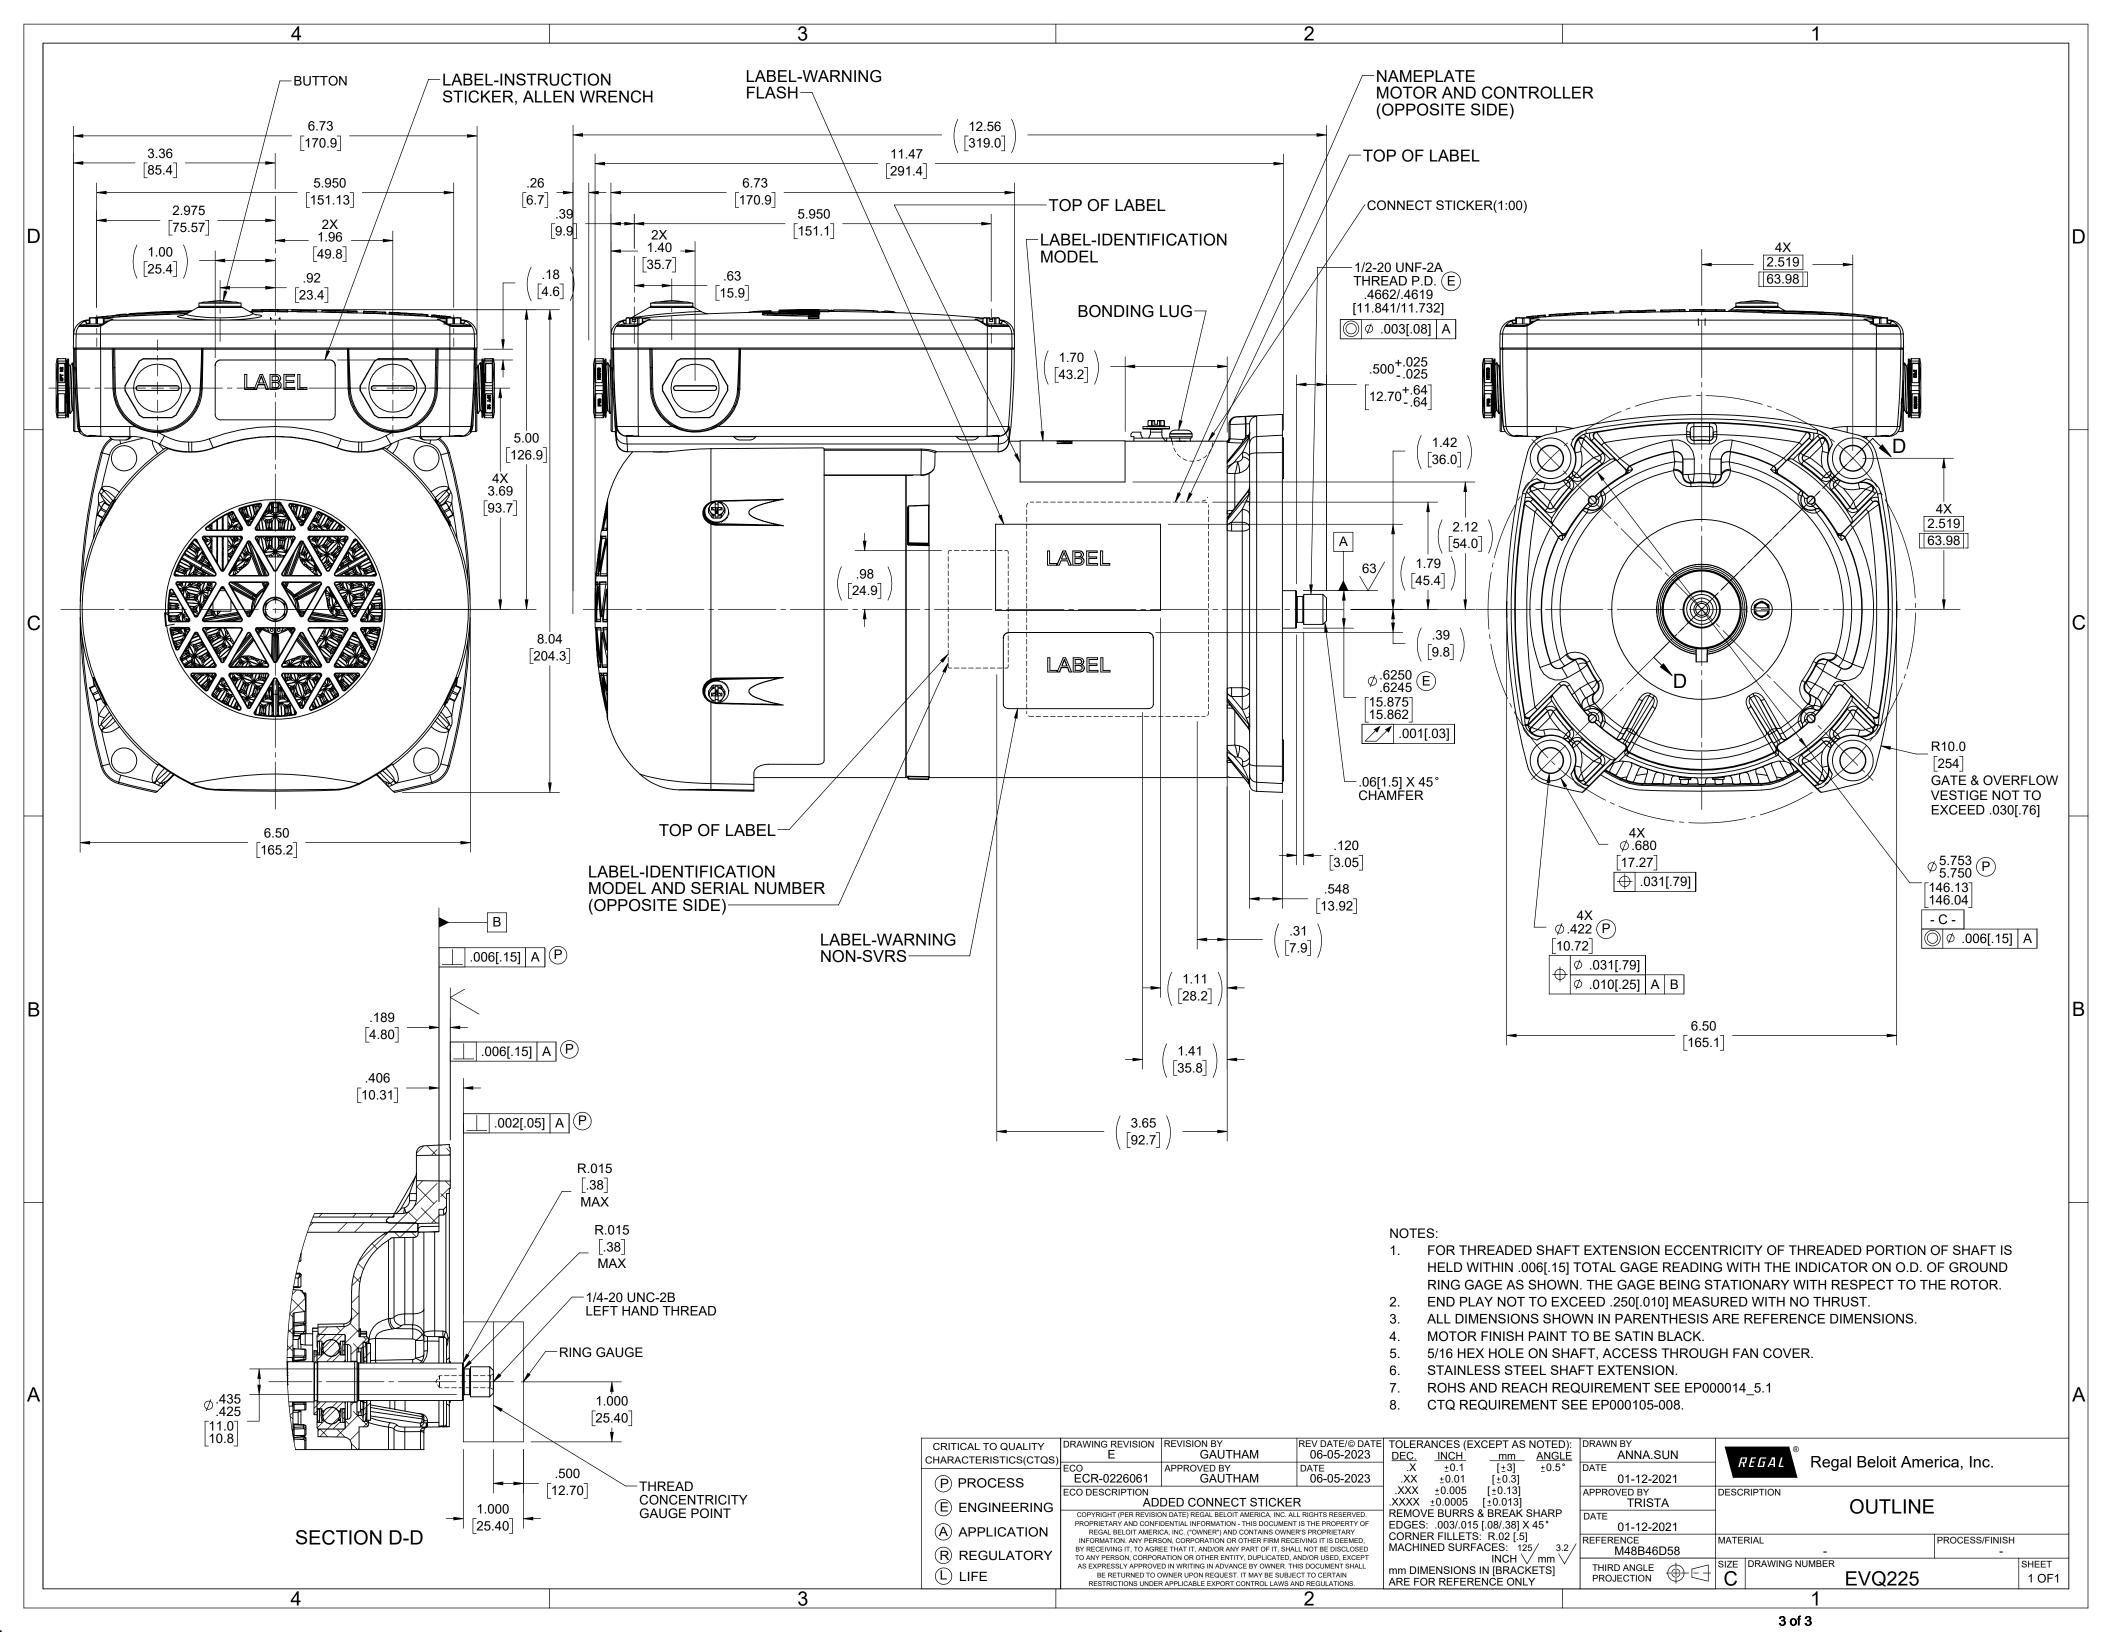

## **Technical Specifications**

| Rotation          | Clockwise Lead End | Mounting              | Round    |  |
|-------------------|--------------------|-----------------------|----------|--|
| Drive End Bearing | Ball               | Opp Drive End Bearing | Ball     |  |
| Frame Material    | Rolled Steel       | Shaft Type            | Threaded |  |
| Frame Length      | 8.68 in            | Shaft Diameter        | 0.625 in |  |
| Shaft Extension   | 1/2-20 THREAD in   |                       |          |  |
| Outline Drawing   | EVQ225             |                       |          |  |