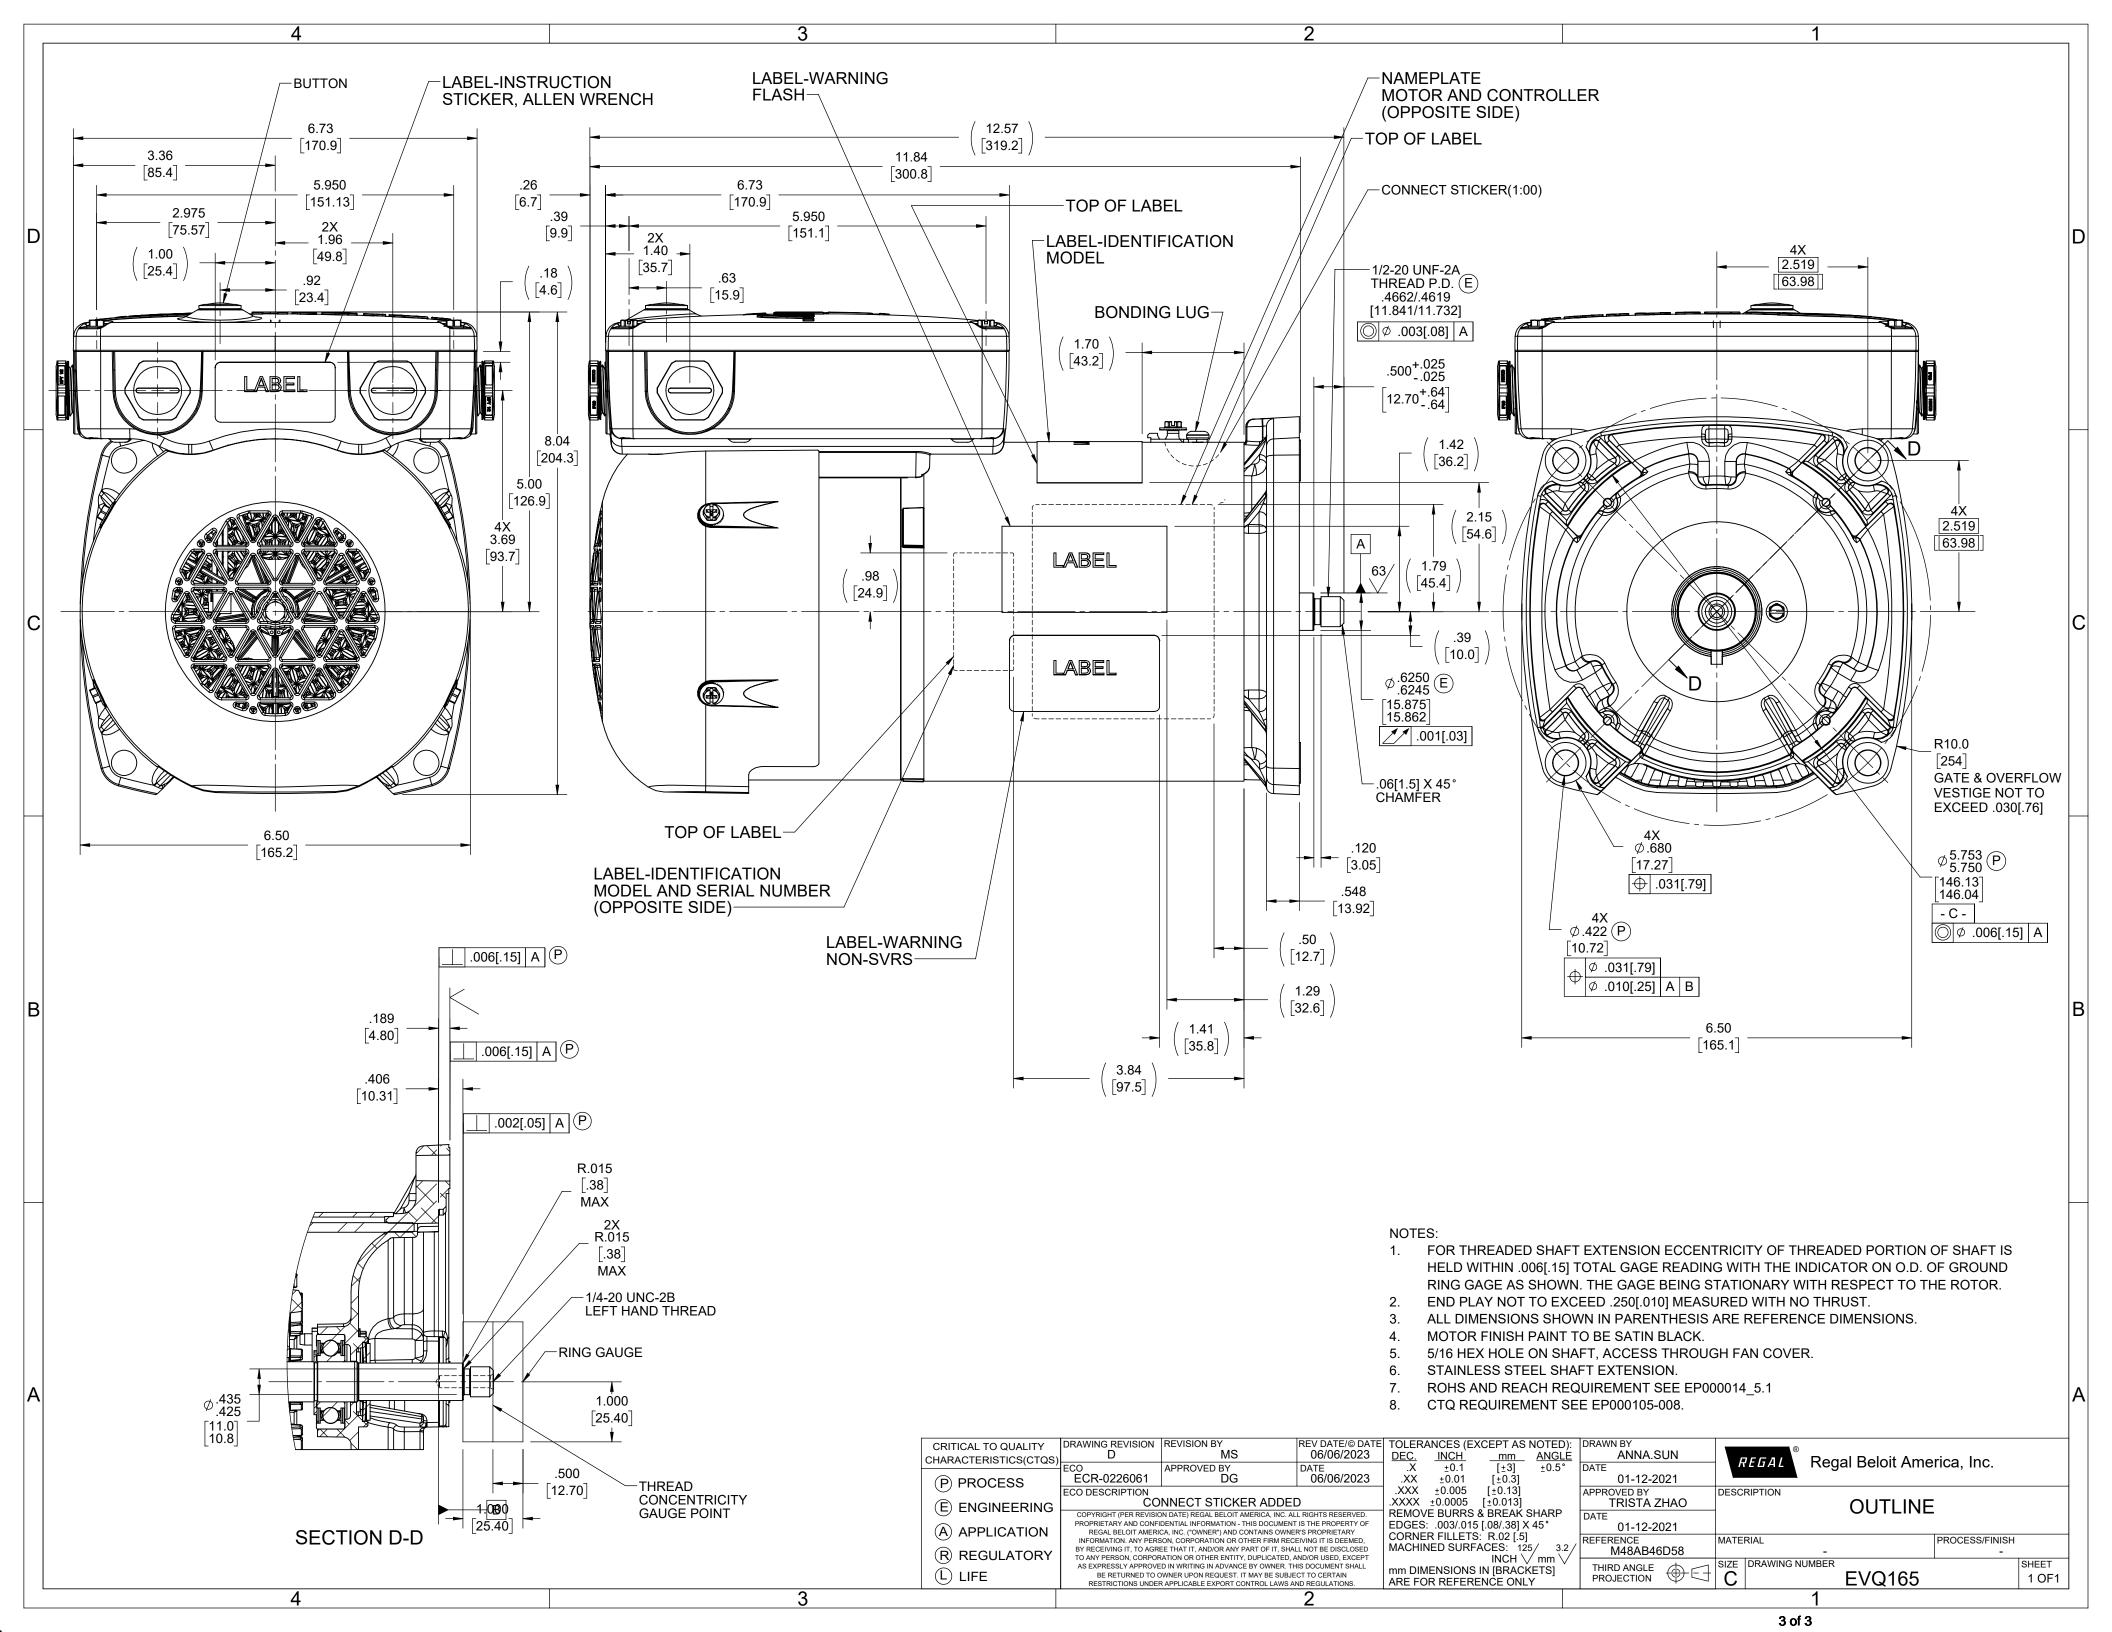

## **Technical Specifications**

| Rotation          | Clockwise Lead End | Mounting              | Round    |  |
|-------------------|--------------------|-----------------------|----------|--|
| Drive End Bearing | Ball               | Opp Drive End Bearing | Ball     |  |
| Frame Material    | Rolled Steel       | Shaft Type            | Threaded |  |
| Frame Length      | 8.68 in            | Shaft Diameter        | 0.625 in |  |
| Shaft Extension   | 1/2-20 THREAD in   |                       |          |  |
| Outline Drawing   | EVQ165             |                       |          |  |