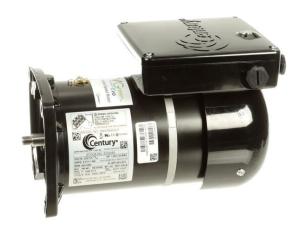

## PRODUCT INFORMATION PACKET

Model No: EVQ165 Catalog No: EVQ165

VGreen® Variable Speed Motors Pool Pump Motor, 1.65/1.50 HP, 1 Ph, 50 Hz, 230/115 V, 48Y Frame, TEFC

Regal and Century are trademarks of Regal Rexnord Corporation or one of its affiliated companies. ©2023 Regal Rexnord Corporation, All Rights Reserved. MC017097E Product Information Packet: Model No: EVQ165, Catalog No:EVQ165 VGreen® Variable Speed Motors Pool Pump Motor, 1.65/1.50 HP, 1 Ph, 50 Hz, 230/115 V, 48Y Frame, TEFC

## Nameplate Specifications

| Phase              | 1            | Output HP           | 1.65/1.50 Hp                |  |
|--------------------|--------------|---------------------|-----------------------------|--|
| Output KW          | 1.2 kW       | Voltage             | 230/115 V                   |  |
| Speed              | 600-3450 rpm | Service Factor      | 1                           |  |
| Frame              | 48Y          | Enclosure           | Totally Enclosed Fan Cooled |  |
| Thermal Protection | Automatic    | Ambient Temperature | 50 °C                       |  |
| Frequency          | 50 Hz        | Current             | 10.5/17.7 MAX A             |  |
| Duty               | Continuous   | Insulation Class    | F                           |  |
| UL                 | Recognized   | CSA                 | N                           |  |
| CE                 | Υ            | Number of Speeds    | VAR                         |  |

## **Technical Specifications**

| Rotation          | Clockwise Lead End | Mounting              | Round    |  |
|-------------------|--------------------|-----------------------|----------|--|
| Drive End Bearing | Ball               | Opp Drive End Bearing | Ball     |  |
| Frame Material    | Rolled Steel       | Shaft Type            | Threaded |  |
| Frame Length      | 8.68 in            | Shaft Diameter        | 0.625 in |  |
| Shaft Extension   | 1/2-20 THREAD in   |                       |          |  |
| Outline Drawing   | EVQ165             |                       |          |  |