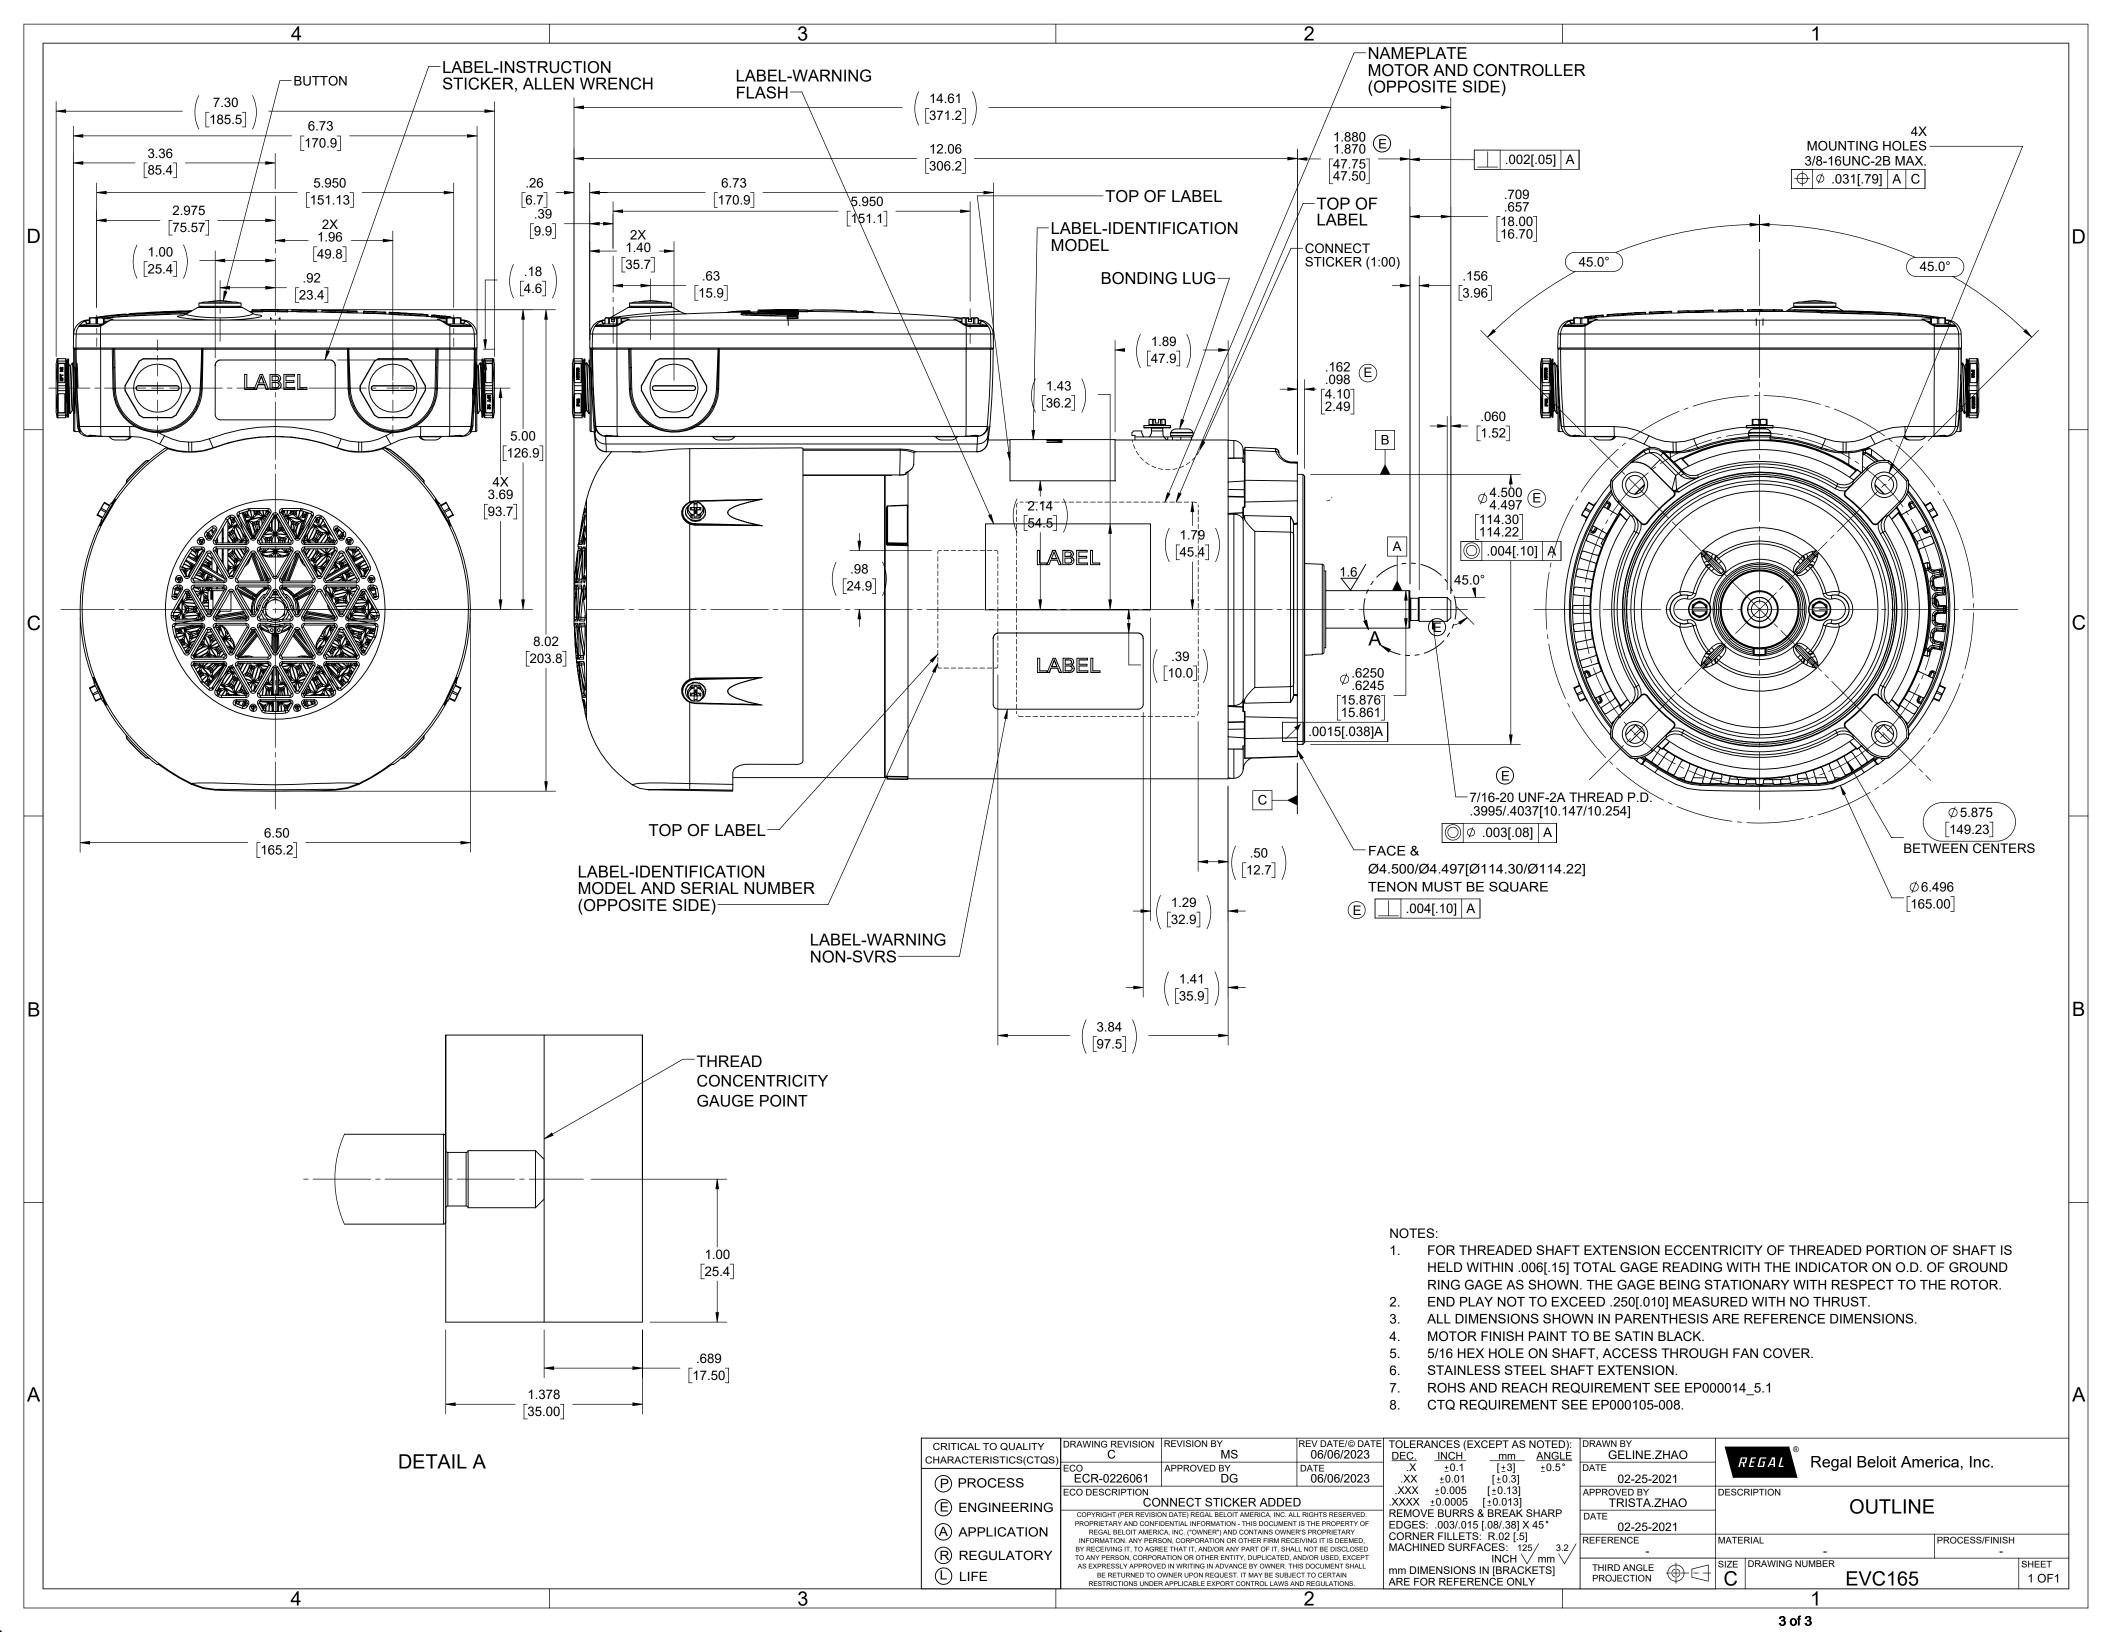

## **Technical Specifications**

| Rotation          | Clockwise Lead End | Mounting              | Round    |  |
|-------------------|--------------------|-----------------------|----------|--|
| Drive End Bearing | Ball               | Opp Drive End Bearing | Ball     |  |
| Frame Material    | Rolled Steel       | Shaft Type            | Threaded |  |
| Frame Length      | 8.68 in            | Shaft Diameter        | 0.625 in |  |
| Shaft Extension   | 7/16-20 THREAD in  |                       |          |  |
| Outline Drawing   | EVC165             |                       |          |  |