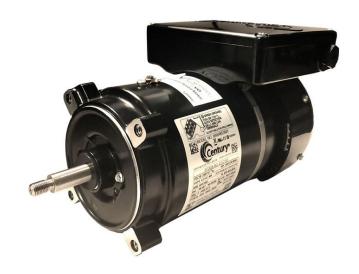

## PRODUCT INFORMATION PACKET

Model No: EVC165 Catalog No: EVC165

VGreen® Variable Speed Motors Pool Pump Motor, 1.65/1.50 HP, 1 Ph, 50 Hz, 230/115 V, 56J Frame, TEFC

Regal and Century are trademarks of Regal Rexnord Corporation or one of its affiliated companies. ©2023 Regal Rexnord Corporation, All Rights Reserved. MC017097E

Product Information Packet: Model No: EVC165, Catalog No:EVC165 VGreen® Variable Speed Motors Pool Pump Motor, 1.65/1.50 HP, 1 Ph, 50 Hz, 230/115 V, 56J Frame, TEFC

## Nameplate Specifications

| Phase              | 1            | Output HP           | 1.65/1.50 Hp                |
|--------------------|--------------|---------------------|-----------------------------|
| Output KW          | 1.2 kW       | Voltage             | 230/115 V                   |
| Speed              | 600-3450 rpm | Service Factor      | 1                           |
| Frame              | 56J          | Enclosure           | Totally Enclosed Fan Cooled |
| Thermal Protection | Automatic    | Ambient Temperature | 50 °C                       |
| Frequency          | 50 Hz        | Current             | 10.5/17.7 MAX A             |
| Duty               | Continuous   | Insulation Class    | F                           |
| UL                 | Recognized   | CSA                 | N                           |
| CE                 | Υ            | Number of Speeds    | VAR                         |

## **Technical Specifications**

| Rotation          | Clockwise Lead End | Mounting              | Round    |  |
|-------------------|--------------------|-----------------------|----------|--|
| Drive End Bearing | Ball               | Opp Drive End Bearing | Ball     |  |
| Frame Material    | Rolled Steel       | Shaft Type            | Threaded |  |
| Frame Length      | 8.68 in            | Shaft Diameter        | 0.625 in |  |
| Shaft Extension   | 7/16-20 THREAD in  |                       |          |  |
| Outline Drawing   | EVC165             |                       |          |  |