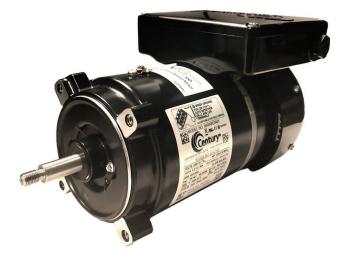

## **PRODUCT INFORMATION PACKET**

Model No: EVC130 Catalog No: EVC130 VGreen® Variable Speed Motors Pool Pump Motor, 1.30/1.30 HP, 1 Ph, 50 Hz, 230/115 V, 56J Frame, TEFC

Regal and Century are trademarks of Regal Rexnord Corporation or one of its affiliated companies.  $\hat{A}$ ©2023 Regal Rexnord Corporation, All Rights Reserved. MC017097E

Product Information Packet: Model No: EVC130, Catalog No:EVC130 VGreen® Variable Speed Motors Pool Pump Motor, 1.30/1.30 HP, 1 Ph, 50 Hz, 230/115 V, 56J Frame, TEFC

## Nameplate Specifications

| Phase              | 1            | Output HP           | 1.30/1.30 Hp                |
|--------------------|--------------|---------------------|-----------------------------|
| Output KW          | 0.97 kW      | Voltage             | 230/115 V                   |
| Speed              | 600-3450 rpm | Service Factor      | 1                           |
| Frame              | 56J          | Enclosure           | Totally Enclosed Fan Cooled |
| Thermal Protection | Automatic    | Ambient Temperature | 50 °C                       |
| Frequency          | 50 Hz        | Current             | 8.6/15.6 MAX A              |
| Duty               | Continuous   | Insulation Class    | F                           |
| UL                 | Recognized   | CSA                 | Ν                           |
| CE                 | Y            | Number of Speeds    | VAR                         |

## **Technical Specifications**

| Rotation          | Clockwise Lead End | Mounting              | Round    |  |
|-------------------|--------------------|-----------------------|----------|--|
| Drive End Bearing | Ball               | Opp Drive End Bearing | Ball     |  |
| Frame Material    | Rolled Steel       | Shaft Type            | Threaded |  |
| Frame Length      | 8.68 in            | Shaft Diameter        | 0.625 in |  |
| Shaft Extension   | 7/16-20 THREAD in  |                       |          |  |
| Outline Drawing   | EVC130             |                       |          |  |