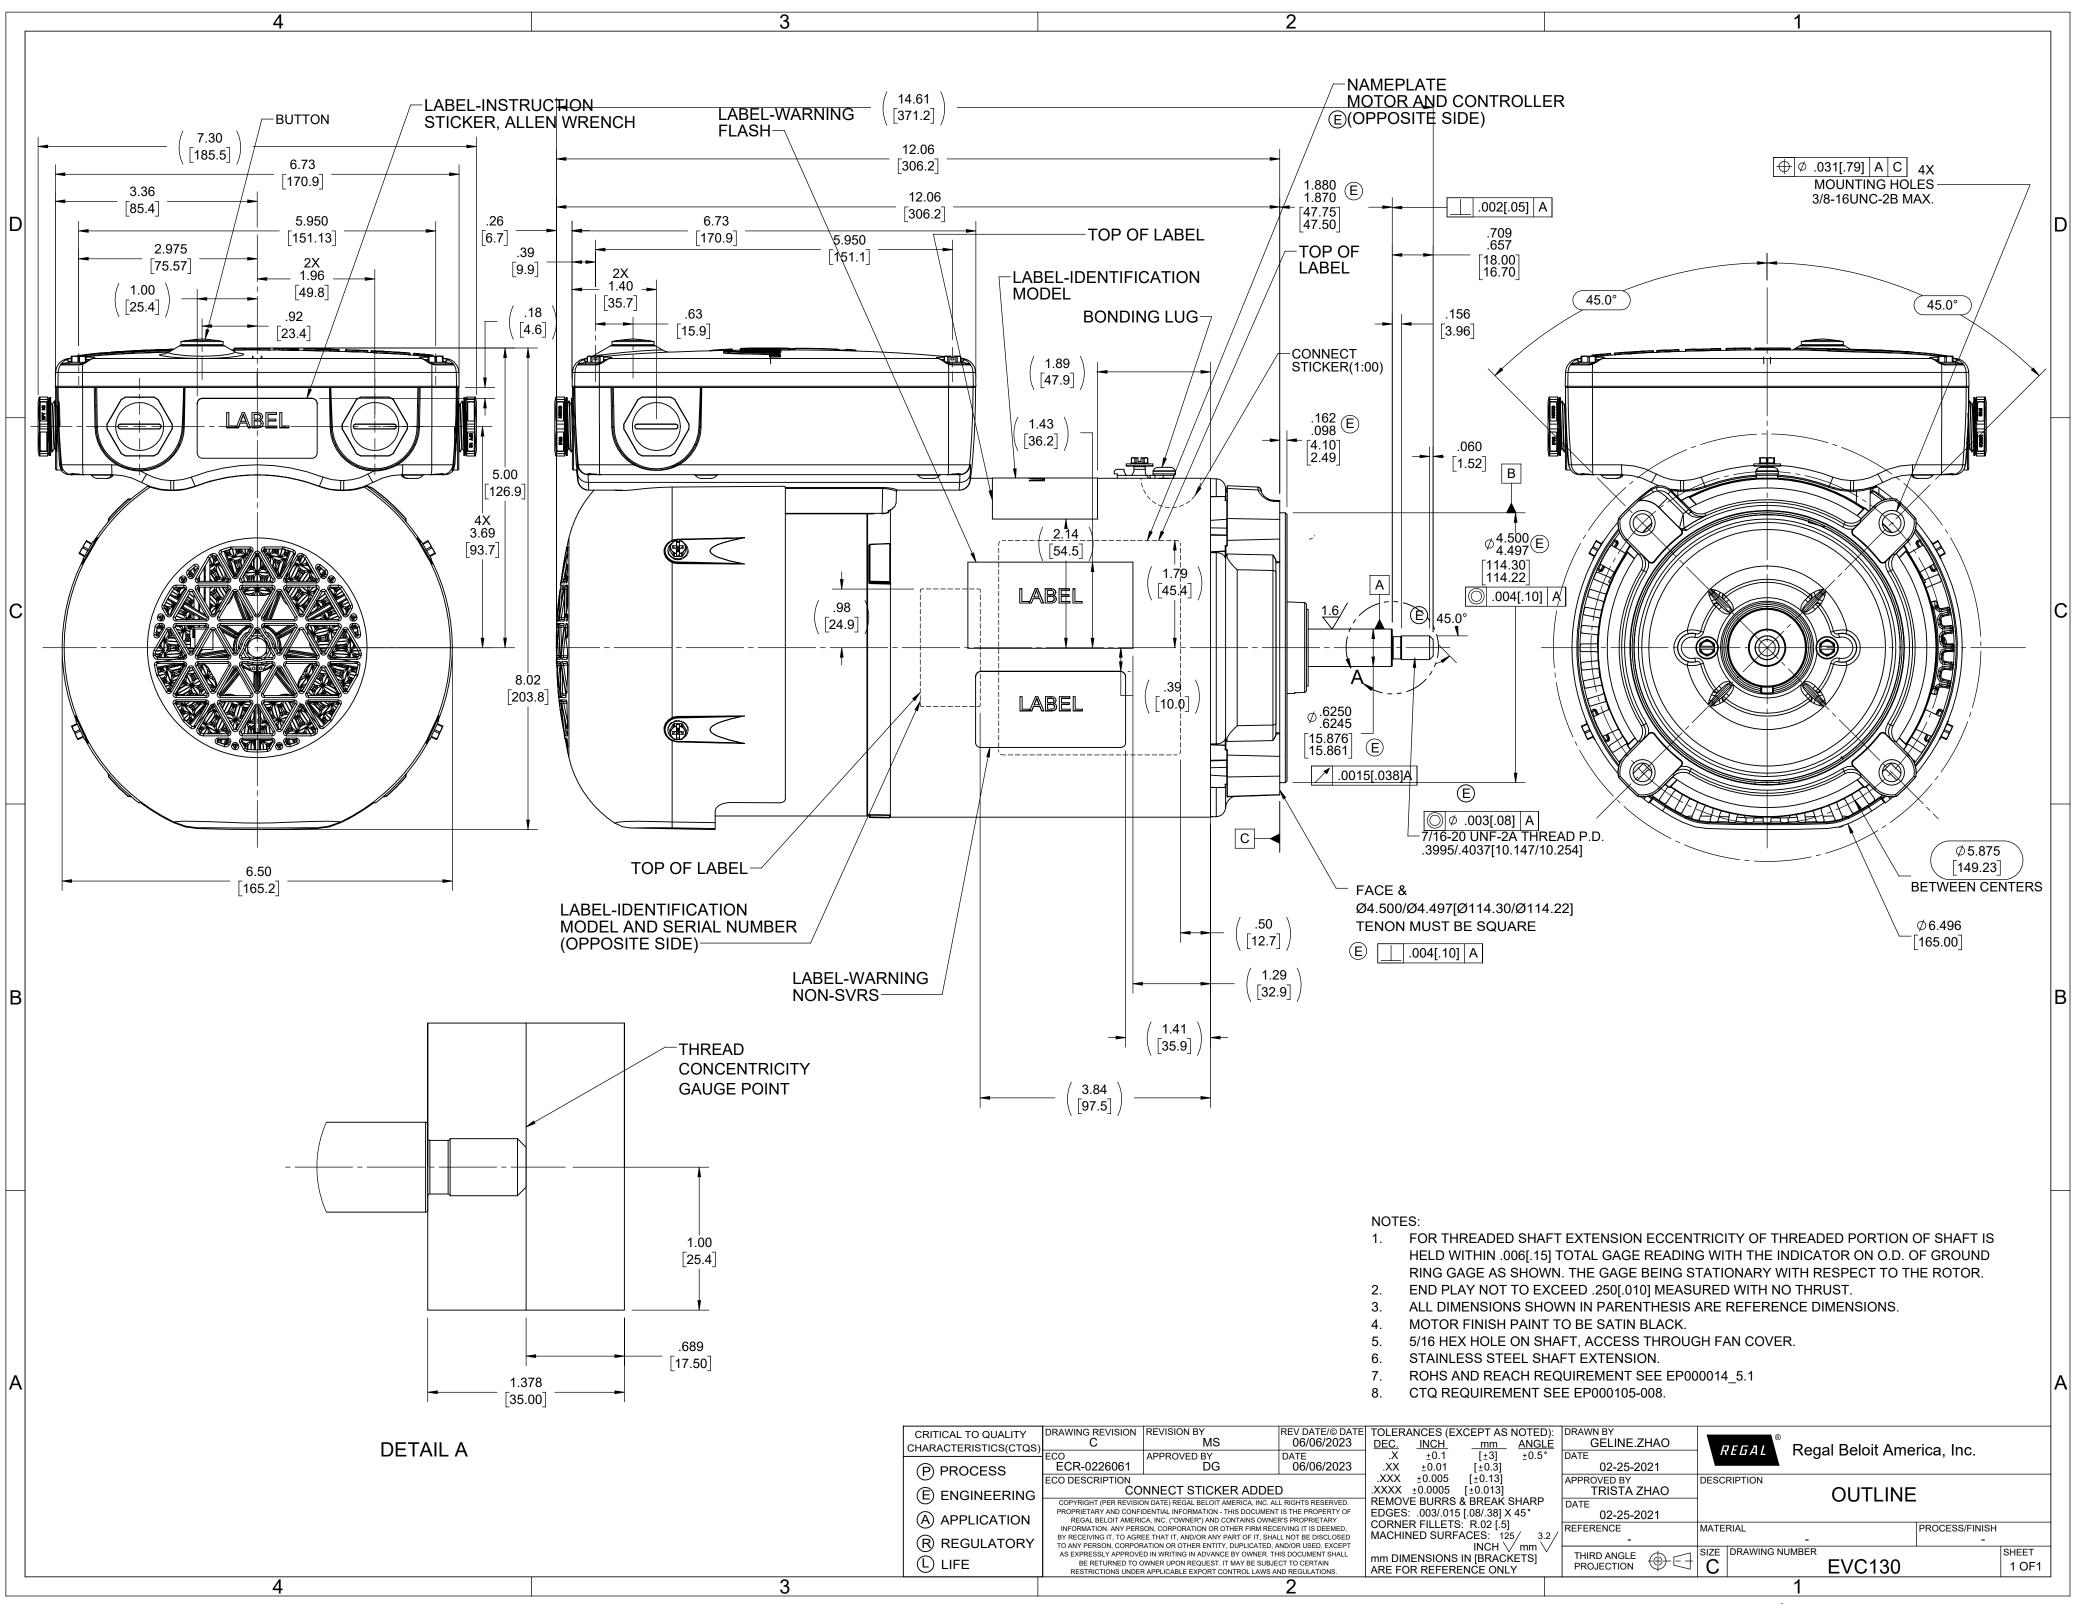

## **Technical Specifications**

| Rotation          | Clockwise Lead End | Mounting              | Round    |  |
|-------------------|--------------------|-----------------------|----------|--|
| Drive End Bearing | Ball               | Opp Drive End Bearing | Ball     |  |
| Frame Material    | Rolled Steel       | Shaft Type            | Threaded |  |
| Frame Length      | 8.68 in            | Shaft Diameter        | 0.625 in |  |
| Shaft Extension   | 7/16-20 THREAD in  |                       |          |  |
| Outline Drawing   | EVC130             |                       |          |  |