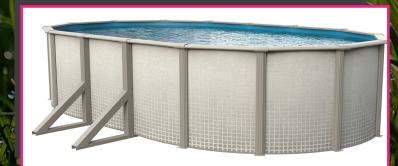

# CAPTIVA

Enjoy your summer in your own backyard!

#### TOP LEDGE

- 6-inch steel top ledge
- Attractive and distinctive
- Coated with protective Krystal Kote

#### **VERTICAL UPRIGHTS**

- Steel uprights
- Coated with protective Krystal Kote
- Galvanized steel stabilizer, bottom rail and plates

#### **LEDGE COVER**

- One-piece resin ledge cover
- Durable, rustproof and attractive

## IMPRESSION™ wall -48"

- Protectoloc wall coating provides long-lasting protection against scratching and corrosion
- · Built from steel for long-lasting durability
- Sand-colored with distinctive grid pattern

### **BUTTRESS SUPPORT SYSTEM**

- Highly developed structural support
- Reinforcements add vertical strength where water pressure is strongest