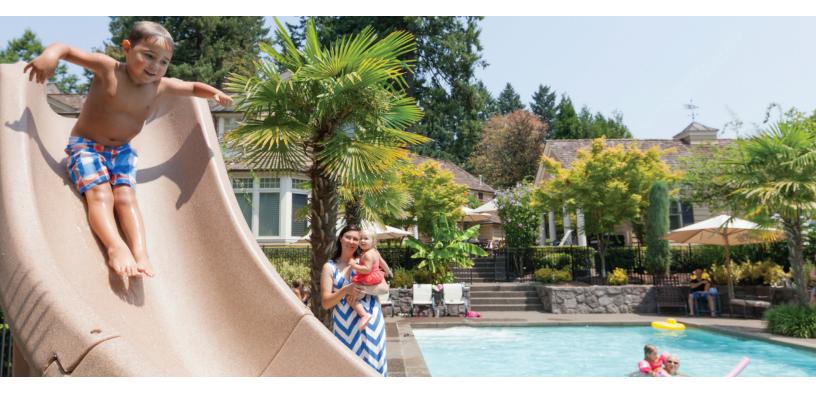

#### **SLIDE INTO FUN**

For hours of serious sliding fun, look to S.R.Smith. From the towering Vortex<sup>®</sup> with its 19' corkscrew runway, to the relatively petite Cyclone with its big personality, we have a deck mounted pool slide that will transform your swimming pool into a favorite destination for kids of all ages.