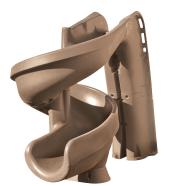

#### LET IT FLOW

S.R.Smith deck mounted slides, with integrated water delivery systems, offer high-volume water fun for a slippery, sloshy ride. The 360 degree heliX2<sup>®</sup> slide has a patented water fountain feature positioned at the top of the slide that provides splashing good fun from top to bottom!

#### heliX2<sup>®</sup>

Add an all in one 360° adventure ride and a beautiful fountain feature to your backyard.

Height: 7'4''/2.2m

Flume: 360 degrees, 12' 8'' long, 22'' wide/ 3.8m long, 56cm wide

Improved Water Delivery System: Fountain feature and flume together or independent

Ladder: Enclosed with molded handgrips

Required Deck Space: 9'6'' × 4'7''/2.8m × 1.4m

Weight Limit: 250 lbs/113 kg

Typhoon<sup>®</sup>

Height: 7'4''/2.2m