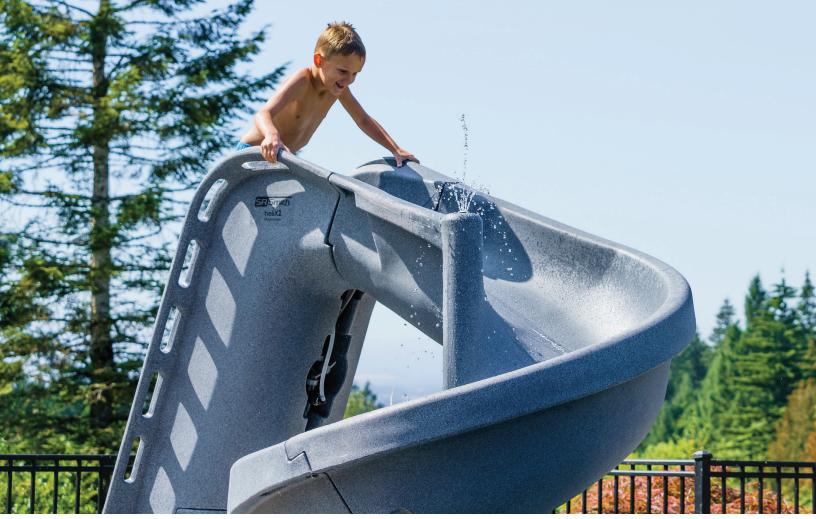

#### LET IT FLOW

S.R.Smith deck mounted slides, with integrated water delivery systems, offer high-volume water fun for a slippery, sloshy ride. The 360 degree heliX2<sup>®</sup> slide has a patented water fountain feature positioned at the top of the slide that provides splashing good fun from top to bottom!

#### heliX2<sup>®</sup>

Add an all in one 360° adventure ride and a beautiful fountain feature to your backyard.

Height: 7'4''/2.2m

Flume: 360 degrees, 12' 8'' long, 22'' wide/ 3.8m long, 56cm wide

Improved Water Delivery System: Fountain feature and flume together or independent