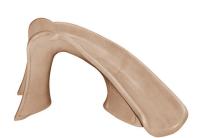

#### Cyclone

Compact style ideal for limited deck space and hours of fun! **Height**: 4'1''/1.3m

Flume: 6'10'' long, 17.5'' wide/2m long, 44cm wide available in right curve

Ladder: Enclosed with molded handgrips

Required Deck Space: 6'8'' × 5'5''/2m × 1.6m

Weight Limit: 175 lbs/79 kg