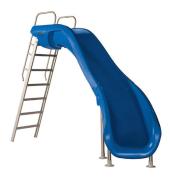

#### TurboTwister<sup>®</sup>

This thrill-ride pool slide is designed with curves and dips that guarantee hours of fun for the entire family!

Height: 8'7''/2.6m

Flume: 14'4" long, 23" wide/4.4m long, 58cm wide available in right or left curves

Ladder: Enclosed with molded handgrips

Required Deck Space: 13'6'' x 6'3''/4.1m x 2m

Weight Limit: 275 lbs/124 kg