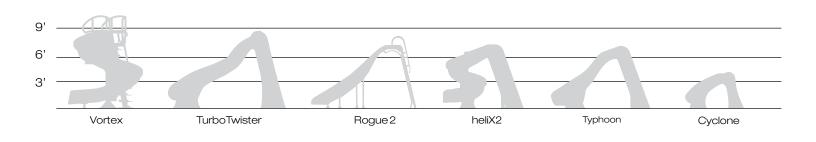

#### **SLIDE INTO FUN**

For hours of serious sliding fun, look to S.R.Smith. From the towering Vortex<sup>®</sup> with its 19' corkscrew runway, to the relatively petite Cyclone with its big personality, we have a deck mounted pool slide that will transform your swimming pool into a favorite destination for kids of all ages.

#### TurboTwister<sup>®</sup>

This thrill-ride pool slide is designed with curves and dips that guarantee hours of fun for the entire family!

Height: 8'7''/2.6m

Flume: 14'4" long, 23" wide/4.4m long, 58cm wide available in right or left curves

#### heliX2<sup>®</sup>

Add an all in one 360° adventure ride and a beautiful fountain feature to your backyard.

Height: 7'4''/2.2m

Flume: 360 degrees, 12' 8'' long, 22'' wide/ 3.8m long, 56cm wide

Improved Water Delivery System: Fountain feature and flume together or independent

Ladder: Enclosed with molded handgrips

Required Deck Space: 9'6'' × 4'7''/2.8m × 1.4m

Weight Limit: 250 lbs/113 kg

Typhoon<sup>®</sup>

Height: 7'4''/2.2m

#### Cyclone

Compact style ideal for limited deck space and hours of fun! **Height**: 4'1''/1.3m

Flume: 6'10'' long, 17.5'' wide/2m long, 44cm wide available in right curve

Ladder: Enclosed with molded handgrips

#### Rogue2

A retro look with a thoroughly modern flume makes this the new standard for backyard fun.

Height: 8'/2.4m

Flume: 9' 3" long, 22" wide/2.8m long, 56cm wide available in right or left curves

**Required Deck Space**: 8'5'' × 10'7''/3.5m × 3.2m

Weight Limit: 250 lbs/113 kg

| Vortex®                                                                                |    | GRAY GRANITE* |
|----------------------------------------------------------------------------------------|----|---------------|
| Big time fun slide!                                                                    | 42 |               |
| Height: 10'7''/3.2m                                                                    |    |               |
| Flume: 19' long, 32'' wide/5.7m long, 81cm wide<br>with either an open or closed flume |    | BLUE          |
| Ladder: Option of traditional ladder or spiral staircase                               |    |               |
| Required Deck Space: 9'2'' × 11'4''/2.8m × 3.4m (with staircase)                       |    |               |
| 9' × 9'/2.7m × 2.7m (with ladder)                                                      |    |               |
| Weight Limit: 325 lbs/147 kg                                                           |    |               |