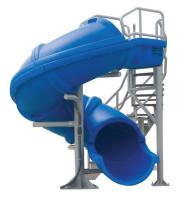

Weight Limit: 250 lbs/113 kg

| Vortex®                                                                                |    | GRAY GRANITE* |
|----------------------------------------------------------------------------------------|----|---------------|
| Big time fun slide!                                                                    | 42 |               |
| Height: 10'7''/3.2m                                                                    |    |               |
| Flume: 19' long, 32'' wide/5.7m long, 81cm wide<br>with either an open or closed flume |    | BLUE          |
| Ladder: Option of traditional ladder or spiral staircase                               |    |               |
| Required Deck Space: 9'2'' × 11'4''/2.8m × 3.4m (with staircase)                       |    |               |
| 9' × 9'/2.7m × 2.7m (with ladder)                                                      |    |               |
| Weight Limit: 325 lbs/147 kg                                                           |    |               |