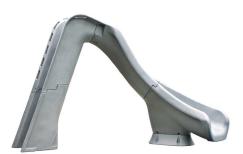

Weight Limit: 250 lbs/113 kg

| Vortex®                                                                                |    | GRAY GRANITE* |
|----------------------------------------------------------------------------------------|----|---------------|
| Big time fun slide!                                                                    | 42 |               |
| Height: 10'7''/3.2m                                                                    |    |               |
| Flume: 19' long, 32'' wide/5.7m long, 81cm wide<br>with either an open or closed flume |    | BLUE          |
| Ladder: Option of traditional ladder or spiral staircase                               |    |               |
| Required Deck Space: 9'2'' × 11'4''/2.8m × 3.4m (with staircase)                       |    |               |
| 9' × 9'/2.7m × 2.7m (with ladder)                                                      |    |               |
| Weight Limit: 325 lbs/147 kg                                                           |    |               |