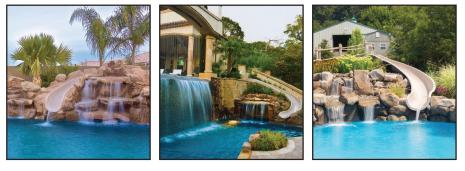

### LANDSCAPE SLIDES

Give your customer the pool of their dreams with a custom landscape slide. The pre-configured Garden Ride and River Run series make it easy to order, assemble and install the most common custom slide configurations. The Build Your Own Slide Series (BYOS) gives you the flexibility to bring your customer's dreams to life. Provide your drawing to our technical experts and we'll work with you to make the vision a reality for your customer.