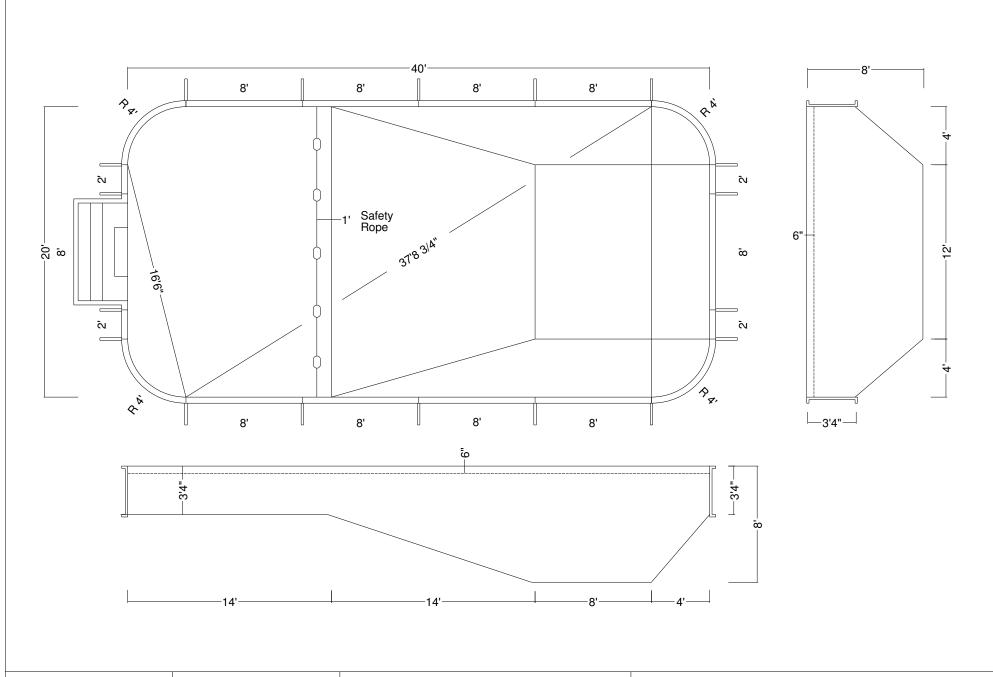

January 2009 20x40 4R File Name: Note: Note: Date: Drawing is for illustrative purposes only. No representations These dimensions meet minimum depth and shape standards for 20' x 40' - 4R Rectangle are made other than what is stated in the written warranty. ANSI/NSPI-5 2003. We do not recommend diving or the use of Conforming to building codes and all construction methods diving boards or slides. If diving boards or slides are to be used are the responsibility of the customer and/or Dealer/Builder. with these pools consult the manufacturer's instructions. 113'2" Dealer/Builder is an independent contractor. Perimeter: Area: 787 sq. ft.