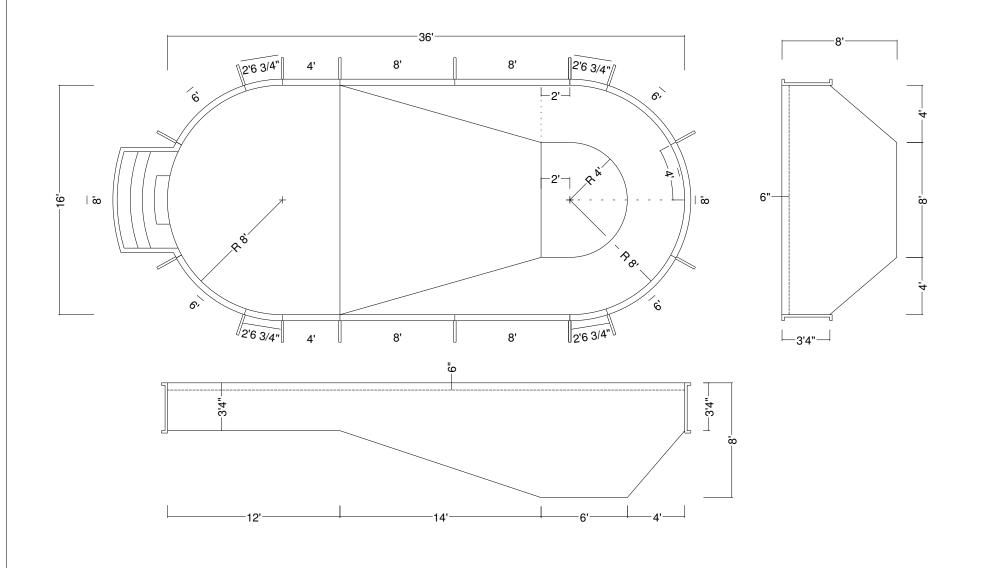

| Date:          | January 2009 | File Name: | 16x36 Oval  | Note:                                                                                                                                                                                                                                                                                                                                                                                                                                                                                               | Note:                                                     |
|----------------|--------------|------------|-------------|-----------------------------------------------------------------------------------------------------------------------------------------------------------------------------------------------------------------------------------------------------------------------------------------------------------------------------------------------------------------------------------------------------------------------------------------------------------------------------------------------------|-----------------------------------------------------------|
| 16' x 36' Oval |              |            |             | Drawing is for illustrative purposes only. No representations are made other than what is stated in the written warranty.  Conforming to building codes and all construction methods are the responsibility of the customer and/or Dealer/Builder.  These dimensions meet minimum depth and shape standards for ANSI/NSPI-5 2003. We do not recommend diving or the use diving boards or slides. If diving boards or slides are to be used with these pools consult the manufacturer's instructions |                                                           |
| Perimeter:     | 90'3"        | Area:      | 521 sq. ft. | Dealer/Builder is an independent contractor.                                                                                                                                                                                                                                                                                                                                                                                                                                                        | with these pools consult the manufacturer's instructions. |