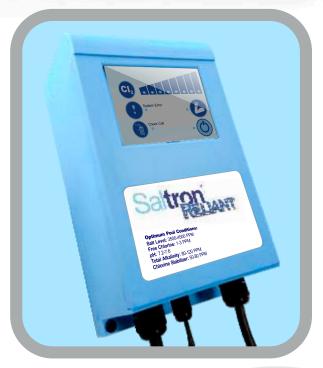

## **Power Pack**

### **Unique Features:**

- Technologically Advanced switch-mode power supply provides smooth current to the cell
- Easy Operation-Push button icons with LED indicators
- -8 levels for chlorine production
- Operates smoothly at wide salinity ranges of 2000-6000 ppm
- Super size heat sink allows system to work at full capacity in extreme environmental temperatures
- Continuous voltage supply to the cell even at lower output settings
- Suitable for pools up to 40,000 gallons
- Works on 115V and 230V systems

#### **Control Panel Display:**

- Anti-UV tinted window keeps membrane switch out of sunlight and inclement weather
- Super Chlor button enables 24 hour operation at full capacity
- Low salt indicator light tells you when to add salt
- Flow and Temperature sensor prolongs cell life and secures safe operation
- Constant, continuous current is provided to the cell for maximum water sanitation