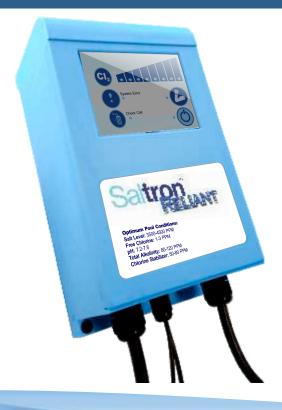

## **Power Pack**

### **Unique Features:**

- Technologically Advanced switch-mode power supply provides smooth current to the cell
- Easy Operation-Push button icons with LED indicators
- -8 levels for chlorine production
- Operates smoothly at wide salinity ranges of 2000-6000 ppm
- Super size heat sink allows system to work at full capacity in extreme environmental temperatures
- Continuous voltage supply to the cell even at lower output settings
- Suitable for pools up to 40,000 gallons
- Works on 115V and 230V systems

#### **Control Panel Display:**

- Anti-UV tinted window keeps membrane switch out of sunlight and inclement weather
- Super Chlor button enables 24 hour operation at full capacity
- Low salt indicator light tells you when to add salt
- Flow and Temperature sensor prolongs cell life and secures safe operation
- Constant, continuous current is provided to the cell for maximum water sanitation