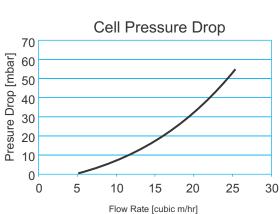

# Choosing the Correct Cell Model for Pool Size

| Cell Model:                        | 4              | 5              | 7              |
|------------------------------------|----------------|----------------|----------------|
| Maximum pool size in gallons       | 15k            | 25k            | 40k            |
| Chlorine Output gram p/hr (lb/24h) | 14.2<br>(0.75) | 21.7<br>(1.15) | 31.1<br>(1.65) |

In the event of heightened chlorine demands (such as warmer climates, high bathers load, etc.), calculate the cell size as 20% - 30% less than the sizes above