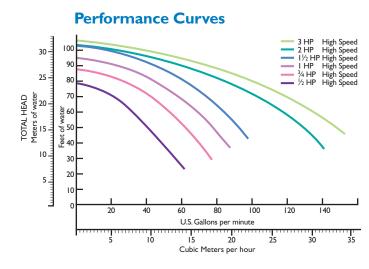

When it comes to moving more water faster and serving multiple features, you can count on Challenger.