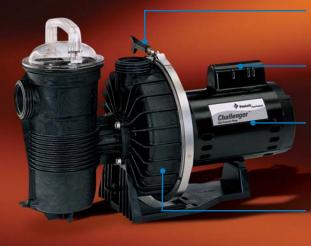

## Challenger<sup>®</sup> High Pressure Pump

One-bolt stainless steel band clamp removes easily for quick service access

Range of super-efficient motors assures optimum combination of performance and economy

Power end can be removed quickly and easily for service or winterizing without disturbing piping or pump support base—Keeps service costs at a minimum

All key components are custommolded thermoplastic for superior strength and durability

- Transparent lid with ergonomic handle allows instant inspection and easy access when basket needs to be cleaned.
- Thumbscrews make drain plug removal simple to speed draining and winterizing.
- Large, 2" ports provide rapid priming and contribute to high performance and quiet operation.
- One-bolt stainless steel clamp removes easily for quick service access.
- Extra-large strainer basket extends time between cleanings.
- One-year limited warranty. See warranty for details.