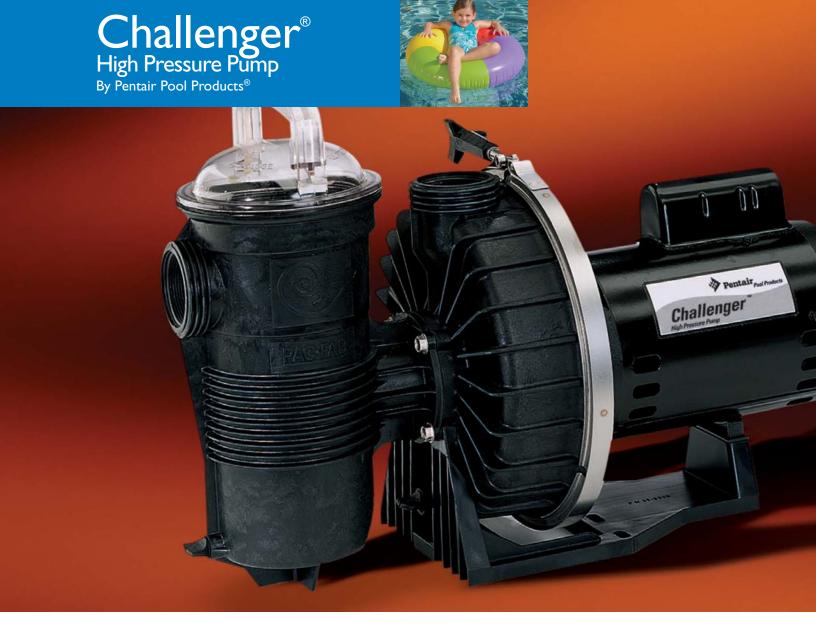

## Incomparable performance under pressure

Challenger<sup>®</sup> pumps are designed specifically for applications requiring higher pressure operation to feed multiple needs beyond pool water circulation, such as spa jets, in-floor cleaning systems, and decorative water features like waterfalls and fountains. Plus, they provide all that power while remaining highly efficient and delivering years of unattended performance.

When it comes to moving more water faster and serving multiple features, you can count on Challenger.