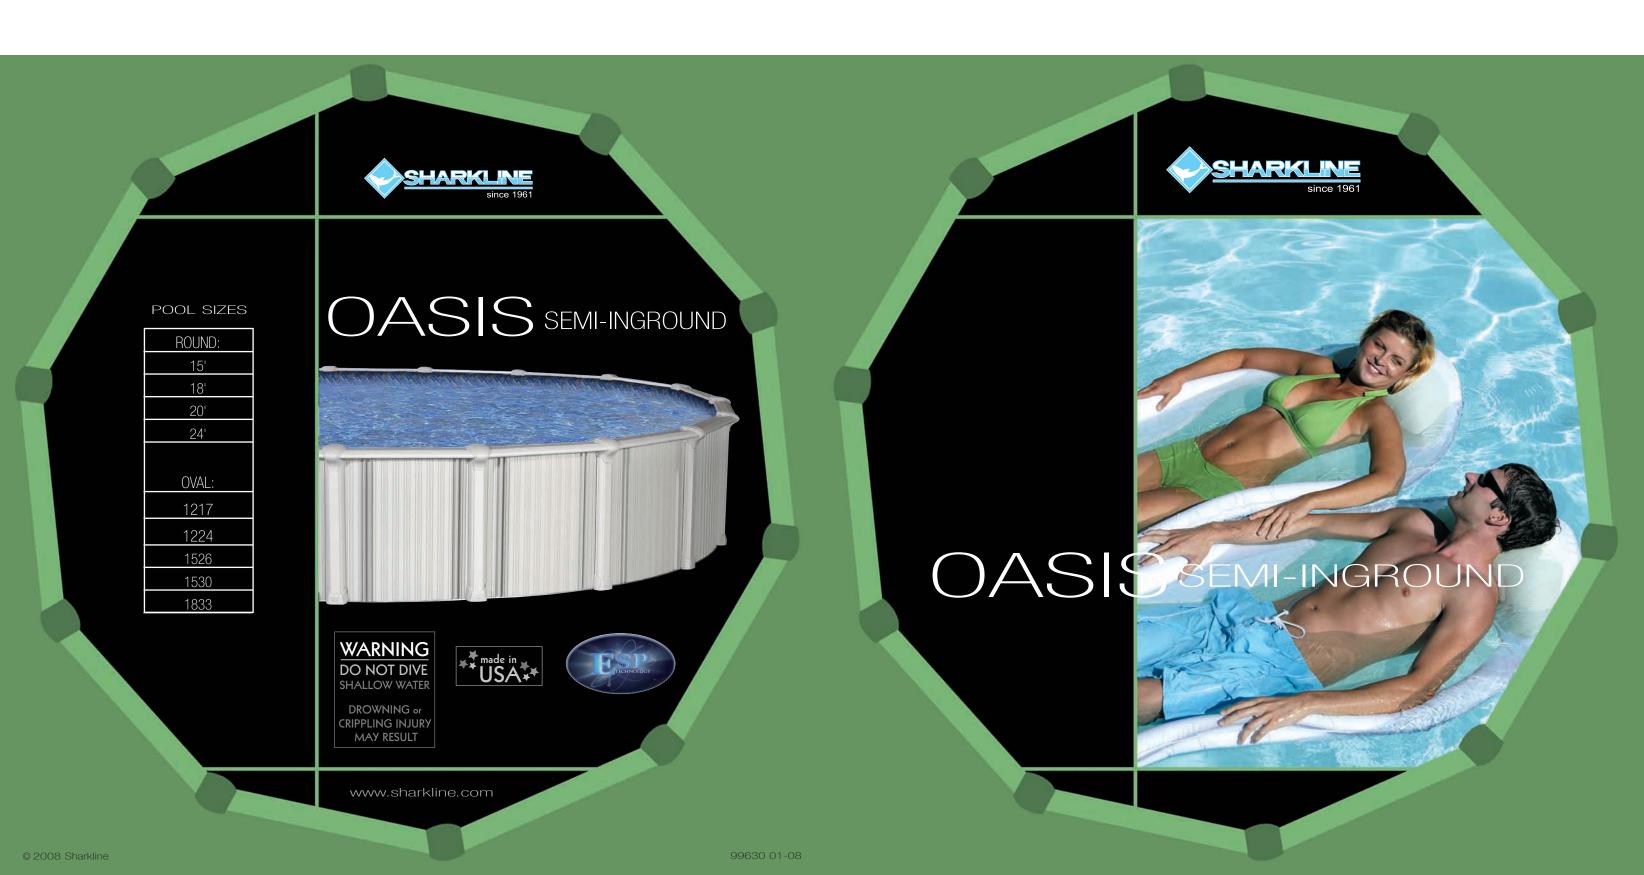

## OASIS SEMI-INGROUND

# OASIS SEMI-INGROUND

## Structural Advantage

This unit can be installed SEMI-GROUND — without voiding the warranty! Create a low profile, in ground pool look with a fabulous deck that elegantly integrates into your backyard.

Plus the added support of our unique slat wall design gives you more deck options to add to the pool.

## The In-Ground Alternative.

The entire Oasis pool is made from extruded aluminum. This includes the top rails, the uprights, the Yardmore support system and the wall. Extruded aluminum is the same material used in jet planes, truck bodies and the space shuttle. It is corrosion resistant and rigid. It's the ideal material for use in you semi in-ground Oasis pool.

Oasis also comes with a beautiful in-ground style beaded designer print liner. And best of all, the Oasis is backed by a limited lifetime warranty.