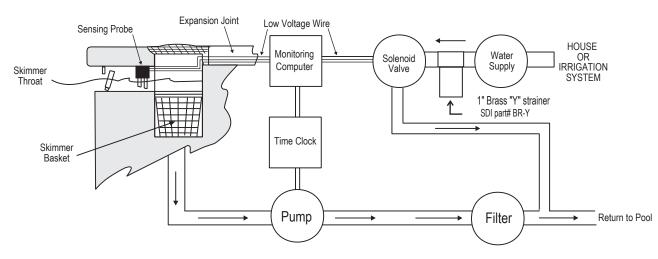

## **EXISTING INSTALLATION DIAGRAM**

A 24VAC solenoid valve will provide water from a supply line to the pool or spa. Installing the supply line either before or after the filter at the equipment pad is acceptable or a dedicated line back to the pool. A 3/4 inch valve is the minimum recommended, and of course, an anti-siphon valve will provide inexpensive insurance against accidental draining of the pool. Always use an in-line strainer which can be purchased from SDI (part# BR-Y).