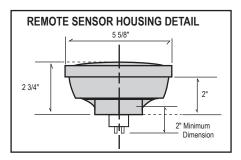

## **DECK LID INSTALLATION METHOD DETAILS**

Parts supplied with S-2040. Sensor includes: Sensor w/50 ft. - 200 ft. of wire (do not splice wires) Remote Sensor Housing (RSH).