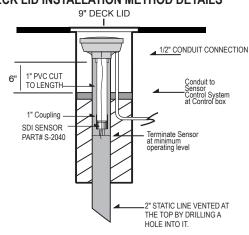

## **DECK LID INSTALLATION METHOD DETAILS**

Parts supplied with S-2040. Sensor includes: Sensor w/50 ft. - 200 ft. of wire (do not splice wires) Remote Sensor Housing (RSH).