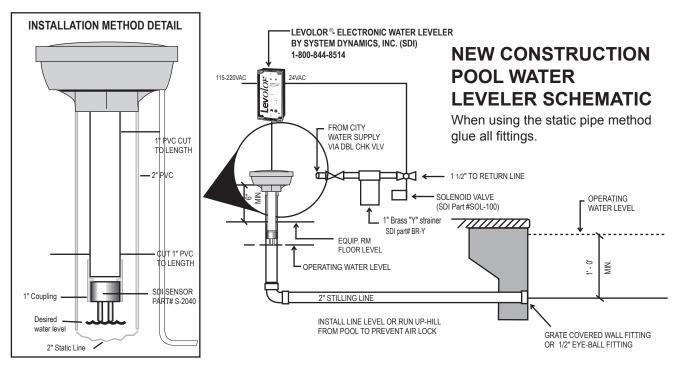

## **EXISTING INSTALLATION DIAGRAM**

A 24VAC solenoid valve will provide water from a supply line to the pool or spa. Installing the supply line either before or after the filter at the equipment pad is acceptable or a dedicated line back to the pool. A 3/4 inch valve is the minimum recommended, and of course, an anti-siphon valve will provide inexpensive insurance against accidental draining of the pool. Always use an in-line strainer which can be purchased from SDI (part# BR-Y).