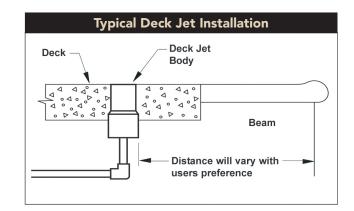

## Jandy Deck Jets add pleasure and amusement to your pool & spa experience.

Jandy Deck Jets create shimmering arcs of water from your deck into your pool or spa. The jets can be installed in almost any combination, and since they can be adjusted 360°, the dazzling effects they create can be changed again and again to meet your mood.

The Jets come with a bronze deck coverplate giving the deck a rich finish.

| DECK JET<br>WATER VOLUME & PRESSURE CHART |     |     |      |  |  |  |
|-------------------------------------------|-----|-----|------|--|--|--|
| Gallons (US GPM)                          | 3.0 | 4.0 | 5.0  |  |  |  |
| Feet of Head                              | 3.9 | 7.9 | 11.0 |  |  |  |
| Height of Jet                             | 3.0 | 6.6 | 10.0 |  |  |  |