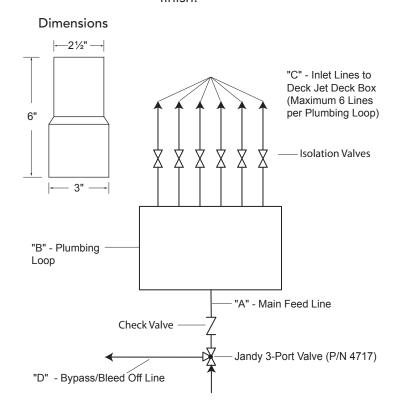

## **Multiple Jet Setup**

| Number of Deck Jets                   | Recommended Pipe Size within 25' of Equipment |       |      |       |
|---------------------------------------|-----------------------------------------------|-------|------|-------|
| at rate of 5 gpm (gallons per minute) | Α                                             | В     | С    | D     |
| 2                                     | 11/2"                                         | 1"    | 3/4" | 11/2" |
| 3                                     | 11/2"                                         | 1"    | 3/4" | 11/2" |
| 4                                     | 1½"                                           | 11/2" | 3/4" | 11/2" |
| 5                                     | 1½"                                           | 11/2" | 3/4" | 11/2" |
| 6                                     | 2"                                            | 11/2" | 3/4" | 2"    |