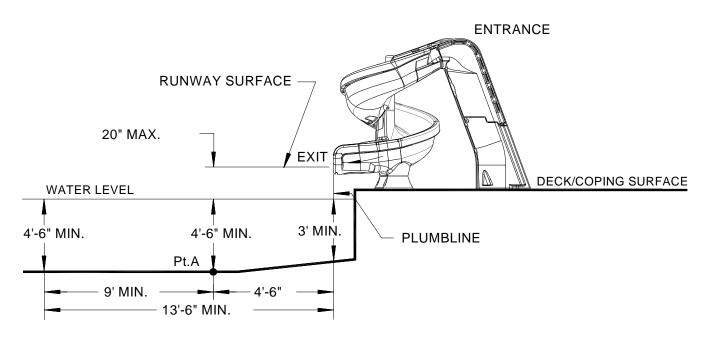

## Helix<sup>™</sup> Slide Placement

| Specification Number:   | SRS-216                                                                                                                                                                                                              |               |
|-------------------------|----------------------------------------------------------------------------------------------------------------------------------------------------------------------------------------------------------------------|---------------|
| Product Description:    | Helix <sup>TM</sup> Slide                                                                                                                                                                                            |               |
| S.R. Smith Part Number: | 640-209-58123, 640-209-58124                                                                                                                                                                                         | Scale: NTS    |
| Revision:               | A                                                                                                                                                                                                                    | Date: 1/09/13 |
| Written By:             | Bill Svendsen                                                                                                                                                                                                        | Date: 1/09/13 |
| Approved By:            |                                                                                                                                                                                                                      | Date: 1/09/13 |
| Page 2 of 3             | Proprietary and confidential: The information contained in this specification is the sole property of S.R. Smith LLC. Any reproduction in part or whole without the written consent of S.R. Smith LLC is prohibited. |               |