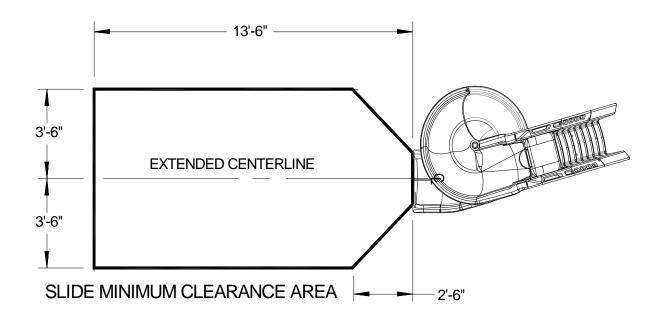

## Helix<sup>™</sup> Slide Placement

| Specification Number:   | SRS-216                                                                                                                                                                                                              |               |
|-------------------------|----------------------------------------------------------------------------------------------------------------------------------------------------------------------------------------------------------------------|---------------|
| Product Description:    | Helix <sup>TM</sup> Slide                                                                                                                                                                                            |               |
| S.R. Smith Part Number: | 640-209-58123, 640-209-58124                                                                                                                                                                                         | Scale: NTS    |
| Revision:               | A                                                                                                                                                                                                                    | Date: 1/09/13 |
| Written By:             | Bill Svendsen                                                                                                                                                                                                        | Date: 1/09/13 |
| Approved By:            |                                                                                                                                                                                                                      | Date: 1/09/13 |
| Page 2 of 3             | Proprietary and confidential: The information contained in this specification is the sole property of S.R. Smith LLC. Any reproduction in part or whole without the written consent of S.R. Smith LLC is prohibited. |               |