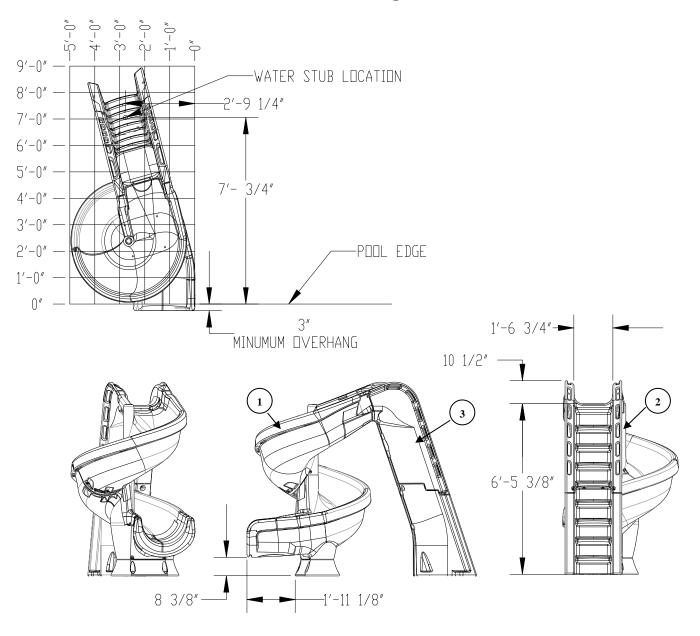

#### **General Notes:**

The **heliX** <sup>TM</sup> is a 7'4" tall height slide with integral polyethylene runway and ladder. The heliX <sup>TM</sup> is available in a right curve configuration.

### **Specifications:**

- (1) **Runway:** The slide runway is made from thick, durable, roto-molded polyethylene.
- Water Delivery System Comes standard with the slide utilizing 1" PVC flex hose for a flow rate of up to 20 GPM.
- Fountain Feature In addition to the main water nozzle, the Helix slide also comes standard with a center post fountain feature. The fountain feature can be run together with the main water nozzle or alone.
- Handrail: The two (2) ladder handrails are molded into the ladder and are made of molded polyethylene.
- **Ladder:** The ladder is inclined 20° off vertical with eight (8) enclosed steps for ease of climbing.
- Anchor Assembly (Included): Slide is anchored to the deck using eight (8) 1/2" (12.70mm) diameter stainless steel anchor studs with hardware. (Not shown)

## HELIX<sup>TM</sup> SLIDE

| 0 '0' ' 11 1            | CDC 417                                                                                                                                                                                                                    |              |    |
|-------------------------|----------------------------------------------------------------------------------------------------------------------------------------------------------------------------------------------------------------------------|--------------|----|
| Specification Number:   | SRS-216                                                                                                                                                                                                                    |              |    |
| Product Description:    | Helix <sup>TM</sup> Slide                                                                                                                                                                                                  |              |    |
| S.R. Smith Part Number: | 640-209-58123, 640-209-58124                                                                                                                                                                                               | Scale: N     | ΓS |
| Revision:               | A                                                                                                                                                                                                                          | Date: 1/09/1 | .3 |
| Written By:             | BILL SVENDSEN                                                                                                                                                                                                              | Date: 1/09/1 | 3  |
| Approved By:            |                                                                                                                                                                                                                            | Date: 1/09/1 | .3 |
| Page 1 of 3             | Proprietary and confidential: The information contained in this specification is the sole<br>property of S.R. Smith LLC. Any reproduction in part or whole without the written consent<br>of S.R. Smith LLC is prohibited. |              |    |