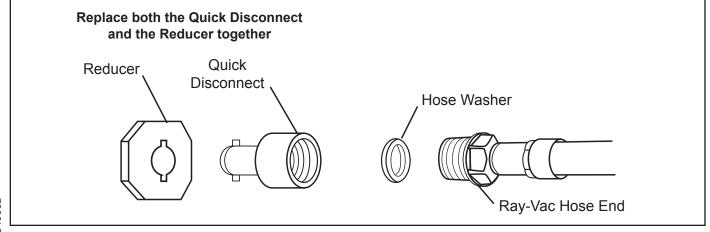

## Important: Both the wall reducer and the quick disconnect must be replaced at the same time.

- 1. Turn off the filter pump and/or booster pump.
- 2. To disconnect the cleaner hose from the pool wall, push in on the quick disconnect, turn it counterclockwise one quarter (1/4) of a turn and pull out.
- 3. Unscrew the old quick disconnect from the end of the Ray-Vac hose. Replace it with the new quick disconnect. **Very Important:** If your cleaner has a booster pump, remove the pressure reducing washer. Place the pressure reducing washer in the new quick disconnect, then put the hose washer in. Thread the quick disconnect back onto the end of the cleaner hose (See fig. 1).

- 4. At the pool wall, remove the old wall reducer from the wall fitting (it may be necessary to use pliers). Place the new reducer (¾" or 1½") into the wall and hand-tighten (see fig. 2).
- 5. Push the quick disconnect (at the end of the cleaner hose) into the wall reducer. After approximately 1/4-turn clockwise, release pressure on the quick disconnect to seat tabs into the reducer's internal slots.
- 6. Turn on the filter pump and/or booster pump and check the operation of the Ray-Vac.