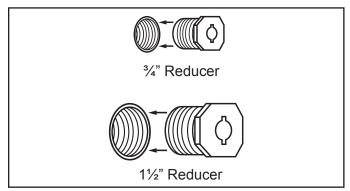

- 4. At the pool wall, remove the old wall reducer from the wall fitting (it may be necessary to use pliers). Place the new reducer (¾" or 1½") into the wall and hand-tighten (see fig. 2).
- 5. Push the quick disconnect (at the end of the cleaner hose) into the wall reducer. After approximately 1/4-turn clockwise, release pressure on the quick disconnect to seat tabs into the reducer's internal slots.
- 6. Turn on the filter pump and/or booster pump and check the operation of the Ray-Vac.

Figure 2. Reducers.