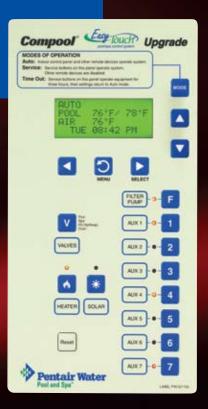

### More control. Greater convenience.

You can control all functions with easy, one-button access from the EasyTouch Load Center. For even greater convenience, add a wired or wireless remote. Beyond basic equipment control, EasyTouch lets you program your equipment for optimum efficiency. As your pool and spa usage changes or you add or change equipment, just reprogram to maintain efficiency.

As for service, the EasyTouch system's onboard diagnostics make it easier than ever. Built-in self-test capabilities make sure your entire pool system is working at peak performance. If a failure should ever occur, a diagnostic screen will report it promptly for troubleshooting and repair.