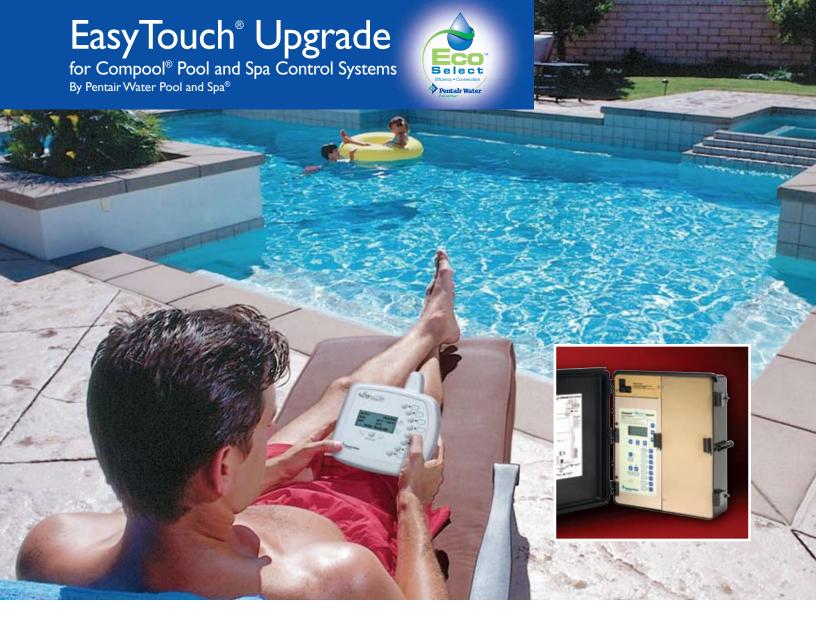

# Upgrade your Compool® system and make your old pool technology new again.

Now that you've experienced the push-button ease of a Compool® control system, you're ready for the next generation in pool and spa convenience—with an all-new, one-step upgrade to today's EasyTouch® automated controls. Why upgrade now? Easy. Just check out all the EasyTouch advantages you could be enjoying by this time tomorrow:

## EasyTouch® Upgrade

for Compool® Pool and Spa Control Systems

The EasyTouch® upgrade for Compool® control systems is compatible with Pentair's latest innovations in pool and spa equipment technology, including:

### More control. Greater convenience.

You can control all functions with easy, one-button access from the EasyTouch Load Center. For even greater convenience, add a wired or wireless remote. Beyond basic equipment control, EasyTouch lets you program your equipment for optimum efficiency. As your pool and spa usage changes or you add or change equipment, just reprogram to maintain efficiency.