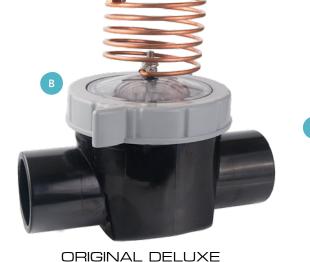

## **ORDERING GUIDE**

| REF                     | CMP P/N       | DESCRIPTION                                                          | BOX<br>QTY |
|-------------------------|---------------|----------------------------------------------------------------------|------------|
| SACRIFICIAL ZINC ANODES |               |                                                                      |            |
| А                       | 25810-400-050 | 1.5" COMPACT POOL DEFENDER WITH COPPER WIRE                          | —          |
| А                       | 25810-350-050 | 1.5" COMPACT POOL DEFENDER WITHOUT COPPER WIRE                       | —          |
|                         | 25810-200-950 | REPLACEMENT ZINC ELEMENT FOR COMPACT POOL DEFENDER INLINE ZINC ANODE | —          |
| В                       | 25810-150-000 | 1.5" POOL DEFENDER DELUXE KIT 1.5" S (2" SPIGOT)                     | 12         |
| В                       | 25810-200-000 | 2" POOL DEFENDER DELUXE KIT 2"S (2.5" SPIGOT)                        | 12         |
| —                       | 25810-200-950 | REPLACEMENT ZINC ELEMENT FOR POOL DEFENDER INLINE ZINC ANODE         | _          |
| С                       | 25810-009-950 | SACRIFICIAL ZINC ANODE "PUCK" FOR SKIMMER BASKETS                    | 25         |
|                         |               |                                                                      |            |