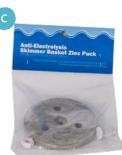

## **ORDERING GUIDE**

| REF                     | CMP P/N       | DESCRIPTION                                                          | BOX<br>QTY |
|-------------------------|---------------|----------------------------------------------------------------------|------------|
| SACRIFICIAL ZINC ANODES |               |                                                                      |            |
| А                       | 25810-400-050 | 1.5" COMPACT POOL DEFENDER WITH COPPER WIRE                          | —          |
| А                       | 25810-350-050 | 1.5" COMPACT POOL DEFENDER WITHOUT COPPER WIRE                       | —          |
|                         | 25810-200-950 | REPLACEMENT ZINC ELEMENT FOR COMPACT POOL DEFENDER INLINE ZINC ANODE | —          |
| В                       | 25810-150-000 | 1.5" POOL DEFENDER DELUXE KIT 1.5" S (2" SPIGOT)                     | 12         |
| В                       | 25810-200-000 | 2" POOL DEFENDER DELUXE KIT 2"S (2.5" SPIGOT)                        | 12         |
| —                       | 25810-200-950 | REPLACEMENT ZINC ELEMENT FOR POOL DEFENDER INLINE ZINC ANODE         | _          |
| С                       | 25810-009-950 | SACRIFICIAL ZINC ANODE "PUCK" FOR SKIMMER BASKETS                    | 25         |
|                         |               |                                                                      |            |