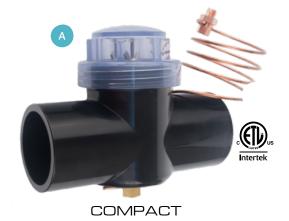

## **PRODUCT FEATURES**

- NEW Compact Space-Saving Design
- Inline Anode Connects to Pool Bonding Wire.
- Compact Pool Defender (A) Meets NEC2008 680.26(C) as a Water Bonding Device\*
- The Compact Pool Defender Complies With: UL-1081, UL-1563, CSA C22.2-218.1
- Sacrificial Zinc Anode Lasts Approximately 3 Years
- Kit Includes 4ft of Solid Copper Ground Wire
- Compact Pool Defender acts protects the pool from galvanic corrossion and is also certified as a water bonding device.
- ETL Certified Pump and Union Style Water Bond Fittings Are Also Available from CMP

## **ORDERING GUIDE**

| REF                     | CMP P/N       | DESCRIPTION                                                          | BOX<br>QTY |
|-------------------------|---------------|----------------------------------------------------------------------|------------|
| SACRIFICIAL ZINC ANODES |               |                                                                      |            |
| А                       | 25810-400-050 | 1.5" COMPACT POOL DEFENDER WITH COPPER WIRE                          | —          |
| А                       | 25810-350-050 | 1.5" COMPACT POOL DEFENDER WITHOUT COPPER WIRE                       | —          |
|                         | 25810-200-950 | REPLACEMENT ZINC ELEMENT FOR COMPACT POOL DEFENDER INLINE ZINC ANODE | —          |
| В                       | 25810-150-000 | 1.5" POOL DEFENDER DELUXE KIT 1.5" S (2" SPIGOT)                     | 12         |
| В                       | 25810-200-000 | 2" POOL DEFENDER DELUXE KIT 2"S (2.5" SPIGOT)                        | 12         |
| —                       | 25810-200-950 | REPLACEMENT ZINC ELEMENT FOR POOL DEFENDER INLINE ZINC ANODE         | _          |
| С                       | 25810-009-950 | SACRIFICIAL ZINC ANODE "PUCK" FOR SKIMMER BASKETS                    | 25         |
|                         |               |                                                                      |            |