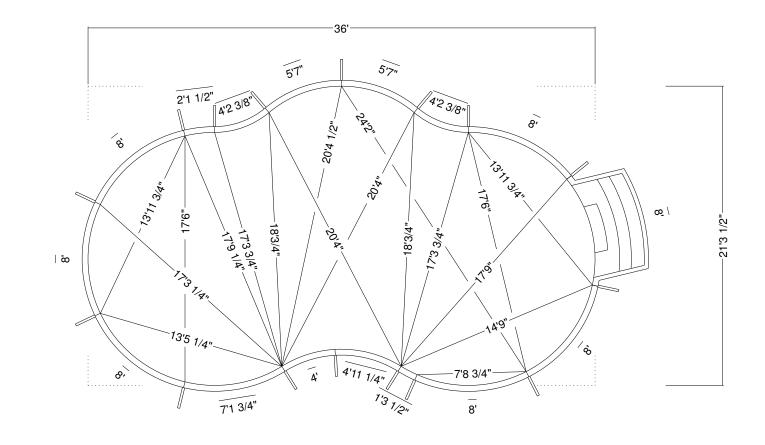

| Date:            | January 2009 | File Name: | 21x36 Lagoon | Note:                                                                                                                                 | Note:                                                                                                                                                                                  |
|------------------|--------------|------------|--------------|---------------------------------------------------------------------------------------------------------------------------------------|----------------------------------------------------------------------------------------------------------------------------------------------------------------------------------------|
| 21' x 36' Lagoon |              |            |              | are made other than what is stated in the written warranty.<br>Conforming to building codes and all construction methods<br>diving bo | se dimensions meet minimum depth and shape standards for<br>SI/NSPI-5 2003. We do not recommend diving or the use of<br>ng boards or slides. If diving boards or slides are to be used |
| Perimeter:       | 95'1"        | Area:      | 587 sq. ft.  | Dealer/Builder is an independent contractor.                                                                                          | with these pools consult the manufacturer's instructions.                                                                                                                              |