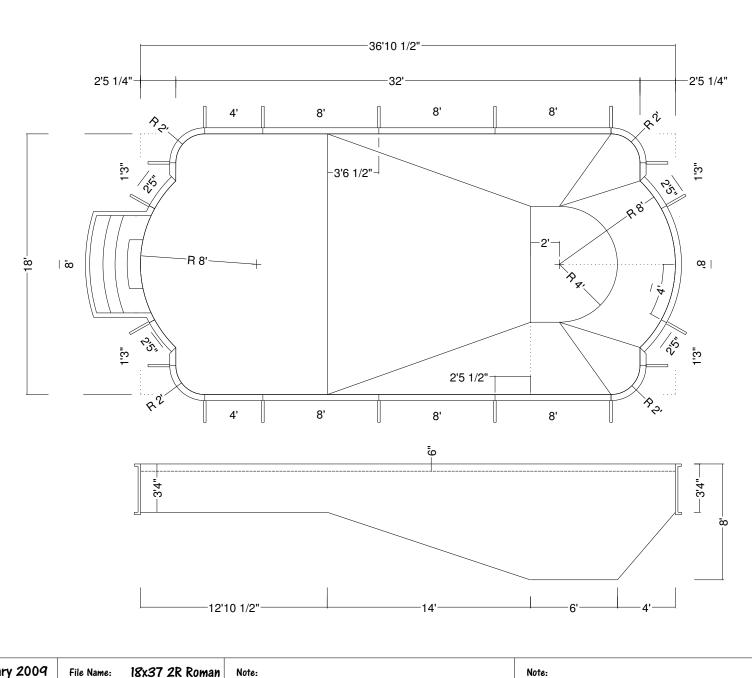

January 2009 File Name: Date: Drawing is for illustrative purposes only. No representations are made other than what is stated in the written warranty. 18' x 37' - 2R Roman End Conforming to building codes and all construction methods are the responsibility of the customer and/or Dealer/Builder. 612 sq. ft. 99'3" Dealer/Builder is an independent contractor. Perimeter:

These dimensions meet minimum depth and shape standards for ANSI/NSPI-5 2003. We do not recommend diving or the use of diving boards or slides. If diving boards or slides are to be used with these pools consult the manufacturer's instructions.