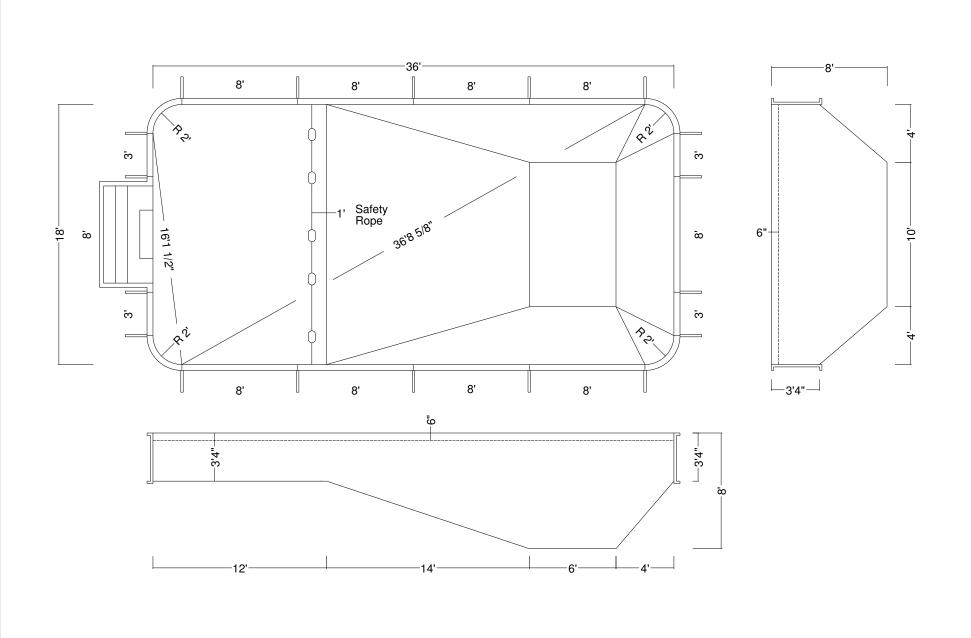

 Date:
 January 2009
 File Name:
 18x36 2R

 18' x 36' - 2R Rectangle

 Perimeter:
 104'7"
 Area:
 645 sq. ft.

Drawing is for illustrative purposes only. No representations are made other than what is stated in the written warranty. Conforming to building codes and all construction methods are the responsibility of the customer and/or Dealer/Builder. Dealer/Builder is an independent contractor.

Note:

These dimensions meet minimum depth and shape standards for ANSI/NSPI-5 2003. We do not recommend diving or the use of diving boards or slides. If diving boards or slides are to be used with these pools consult the manufacturer's instructions.