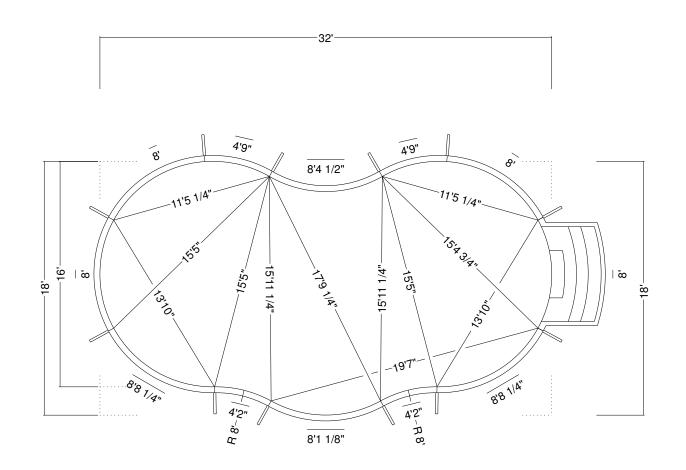

## Page 3 of 3

| Date:                   | January 2009 | File Name: | 18x32 Lagoon | Note:                                                                                                                                                                                                                                             | Note:                                                                                                                                                         |
|-------------------------|--------------|------------|--------------|---------------------------------------------------------------------------------------------------------------------------------------------------------------------------------------------------------------------------------------------------|---------------------------------------------------------------------------------------------------------------------------------------------------------------|
| 18' x 32' - Lagoon Left |              |            | Left         | Drawing is for illustrative purposes only. No representations are made other than what is stated in the written warranty. Conforming to building codes and all construction methods are the responsibility of the customer and/or Dealer/Builder. | These dimensions meet minimum depth and shape standards for ANSI/NSPI-5 2003. We do not recommend diving or the use of diving boards or slides are to be used |
| Perime                  | ter: 83'8"   | Area:      | 456 sq. ft.  | Dealer/Builder is an independent contractor.                                                                                                                                                                                                      | with these pools consult the manufacturer's instructions.                                                                                                     |