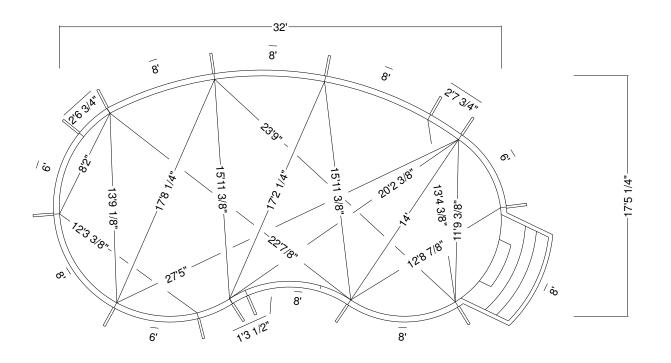

Page 3 of 3

| Date:      | January 2009     | File Name:                                                                                                          | 16x32 Kidney | Note:                                                                                                                                                                                                                                             | Note:                               |
|------------|------------------|---------------------------------------------------------------------------------------------------------------------|--------------|---------------------------------------------------------------------------------------------------------------------------------------------------------------------------------------------------------------------------------------------------|-------------------------------------|
| 16         | ' x 32' Ki       | dney - Left are made other than what is stated to conforming to building codes and conforming to building codes are |              | Drawing is for illustrative purposes only. No representations are made other than what is stated in the written warranty. Conforming to building codes and all construction methods are the responsibility of the customer and/or Dealer/Builder. | NO DIVING ALLOWED - NON-DIVING POOL |
| Perimeter: | Perimeter: 83'1" | Area:                                                                                                               | 444 sq. ft.  |                                                                                                                                                                                                                                                   |                                     |